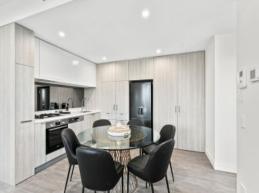

## Features include:

- Spacious bedroom with built in wardrobe & balcony access
- Open plan living and dining with ducted air conditioning throughout
- Stunning kitchen with gas cooking and ample cupboard space
- Luxurious bathroom + internal laundry for your convenience