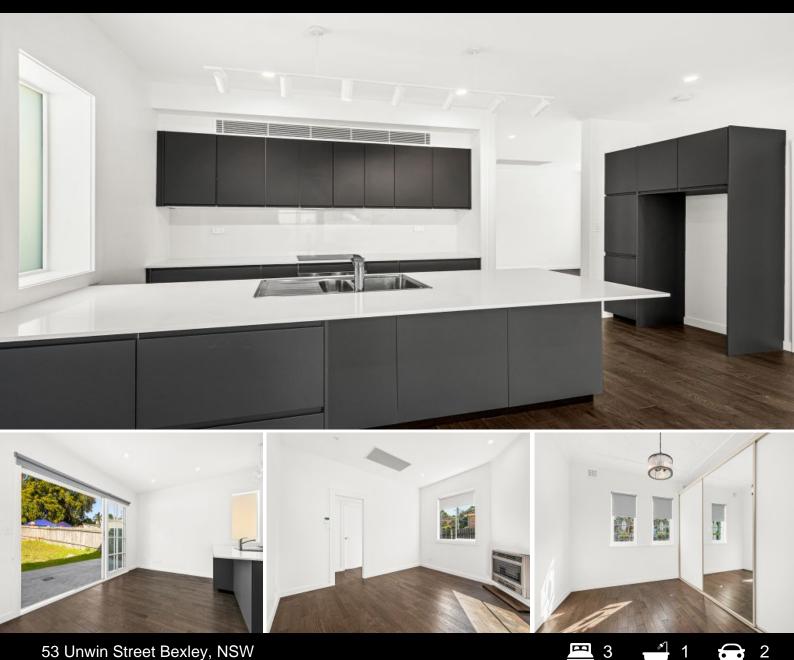

## Renovated Family Home Across Bexley Golf Course

This fully renovated double brick family home presents impressive features for the growing family. Embellished with rarely seen attention to detail, boasting of separate lounge and dining areas, 3 spacious bedrooms with one bedroom flowing into a nursery/home office and an entertainer's backyard ideal for this upcoming summer. The home is ideally located just a stone throw away from Bexley shops, schools, parks, golf course and public transport.

## Features Include:

- 3 spacious bedrooms all with built in wardrobes
- Fully renovated kitchen with ample storage and breakfast bar
- Separate lounge & dining flowing to entertainers' backyard

For Private Inspection's Contact Peter Gribilas on 0434 016 127 or Margaret Chan on 0421 2  $\,$ 