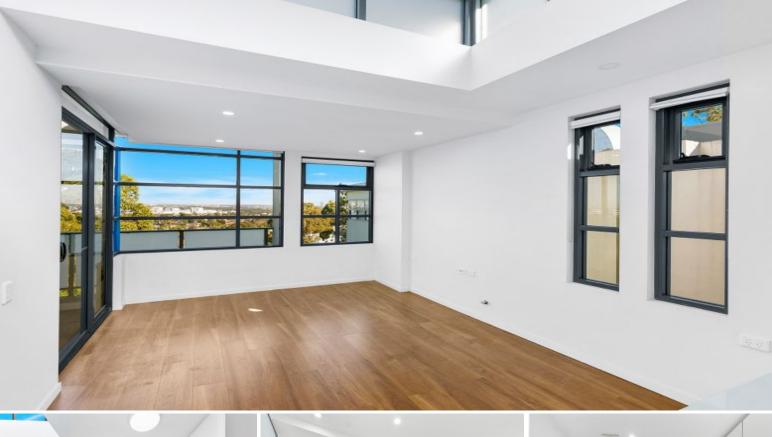

## ONE BEDROOM APARTMENT WITH DISTRICT VIEWS!

Located on level 4 and set at the rear of the building in this boutique development is this brand new one bedroom apartment. Just 10kms from the CBD. Enjoy shops, cafes & bus access at your door. Offering convenience, optimal location, luxury and sophistication this property could be what you have been searching for!

Features include:

- Extra Large bedroom with floor to ceiling glass, capturing water and district views

- Modern gas kitchen with stainless steel appliances and stone benchtops
- Spacious balcony, ideal space to relax and entertain
- Open-plan living area with an abundance of natural light