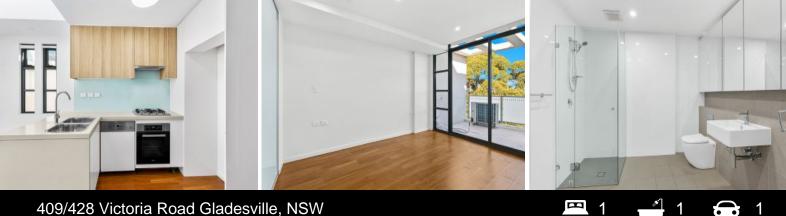

## ONE BEDROOM APARTMENT WITH DISTRICT VIEWS!

Located on level 4 and set at the rear of the building in this boutique development is this brand new one bedroom apartment. Just 10kms from the CBD. Enjoy shops, cafes & bus access at your door. Offering convenience, optimal location, luxury and sophistication this property could be what you have been searching for!

Features include:

- Extra Large bedroom with floor to ceiling glass, capturing water and district views

- Modern gas kitchen with stainless steel appliances and stone benchtops
- Spacious balcony, ideal space to relax and entertain
- Open-plan living area with an abundance of natural light