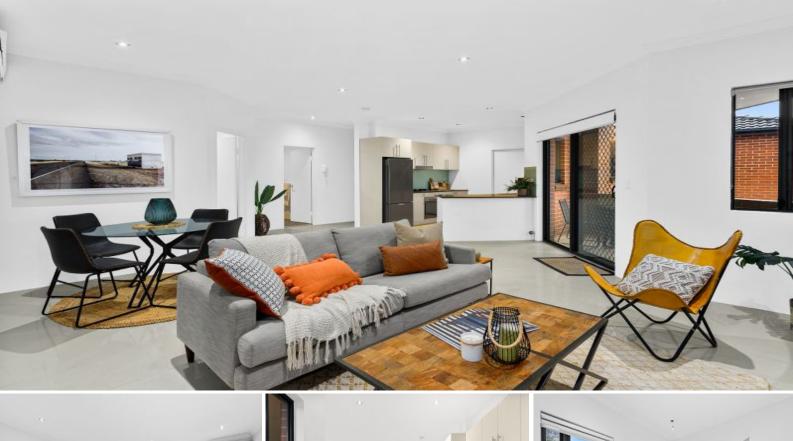

## Oversized 2 Bedroom Apartment + Bonus 3 Balconies!

Be impressed with this breathtaking 2-bedroom extra large apartment located in the heart of Beverly Hills. This double brick apartment with no common walls is ideal for a couple, small family or investor looking to capitalise. Featuring open plan living and dining flows to a sun drenched north facing balcony with a bonus 2 balconies. Being only moments' walk to all amenities including the train station, schools, shops, cafes, restaurants, parks and playing fields. Make this one a must to see!

Features include:

- 2 bedrooms with BIR, master with ensuite and balcony access
- Open plan living and dining areas complimented by air-conditioning
- Chefs' kitchen with gas cooking and a breakfast bar for families on the go