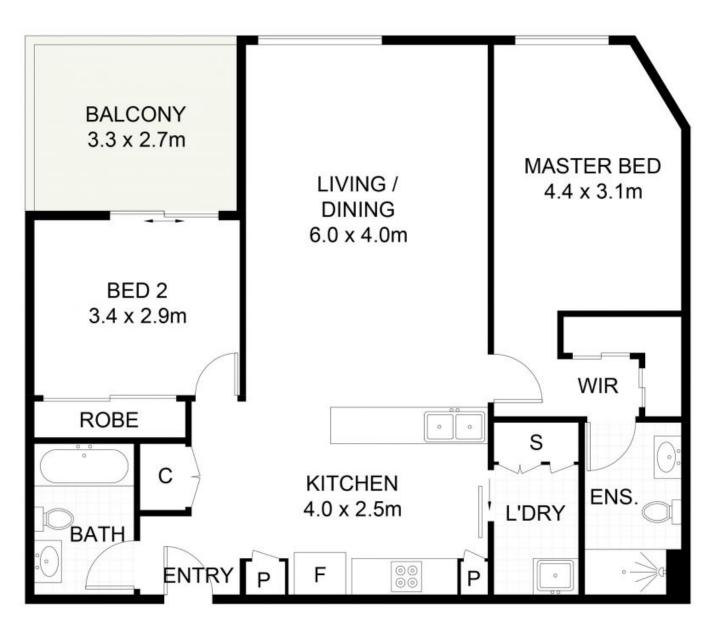

### Features include:

- 2 spacious bedrooms both with BIR, main with access to ensuite
- Open plan living and dining areas with ducted air conditioning throughout
- Stunning kitchen with SMEG cooking appliances & gas cooking
- Modern bathroom tiled from floor to ceiling + internal laundry
- Entertainers' balcony overlooking stunning water views with 2-way
- Building facilities include a full functioning gym & an indoor pool
- Basement parking with car space & lock up storage for convenience
- Minutes to local schools, shops, cafes, restaurants, transport & Sydney  $\ensuremath{\mathsf{CBD}}$