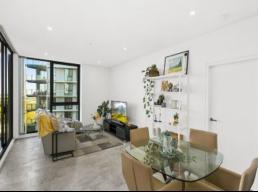

### Features include:

- 2 spacious bedrooms both with BIR, main with access to ensuite
- Open plan living and dining areas with ducted air conditioning throughout
- Stunning kitchen with SMEG cooking appliances & gas cooking
- Modern bathroom tiled from floor to ceiling + internal laundry
- Entertainers' balcony overlooking stunning water views with 2-way
- Building facilities include a full functioning gym & an indoor pool
- Basement parking with car space & lock up storage for convenience
- Minutes to local schools, shops, cafes, restaurants, transport & Sydney  $\ensuremath{\mathsf{CBD}}$