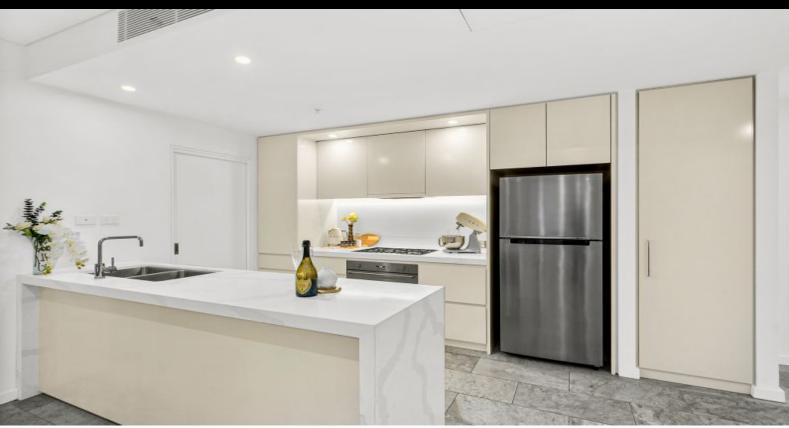

### Features include:

- 2 spacious bedrooms both with BIR, main with access to ensuite
- Open plan living and dining areas with ducted air conditioning throughout
- Stunning kitchen with SMEG cooking appliances & gas cooking
- Modern bathroom tiled from floor to ceiling + internal laundry
- Entertainers' balcony overlooking stunning water views with 2-way
- Building facilities include a full functioning gym & an indoor pool
- Basement parking with car space & lock up storage for convenience
- Minutes to local schools, shops, cafes, restaurants, transport & Sydney  $\ensuremath{\mathsf{CBD}}$