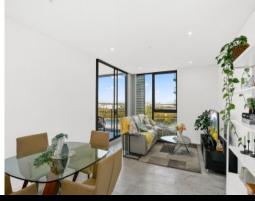

### Features include:

- 2 spacious bedrooms both with BIR, main with access to ensuite
- Open plan living and dining areas with ducted air conditioning throughout
- Stunning kitchen with SMEG cooking appliances & gas cooking
- Modern bathroom tiled from floor to ceiling + internal laundry
- Entertainers' balcony overlooking stunning water views with 2-way
- Building facilities include a full functioning gym & an indoor pool
- Basement parking with car space & lock up storage for convenience
- Minutes to local schools, shops, cafes, restaurants, transport & Sydney  $\ensuremath{\mathsf{CBD}}$