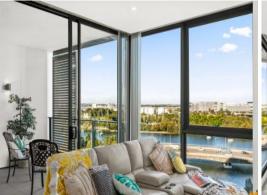

### Features include:

- 2 spacious bedrooms both with BIR, main with access to ensuite
- Open plan living and dining areas with ducted air conditioning throughout
- Stunning kitchen with SMEG cooking appliances & gas cooking
- Modern bathroom tiled from floor to ceiling + internal laundry
- Entertainers' balcony overlooking stunning water views with 2-way
- Building facilities include a full functioning gym & an indoor pool
- Basement parking with car space & lock up storage for convenience
- Minutes to local schools, shops, cafes, restaurants, transport & Sydney  $\ensuremath{\mathsf{CBD}}$