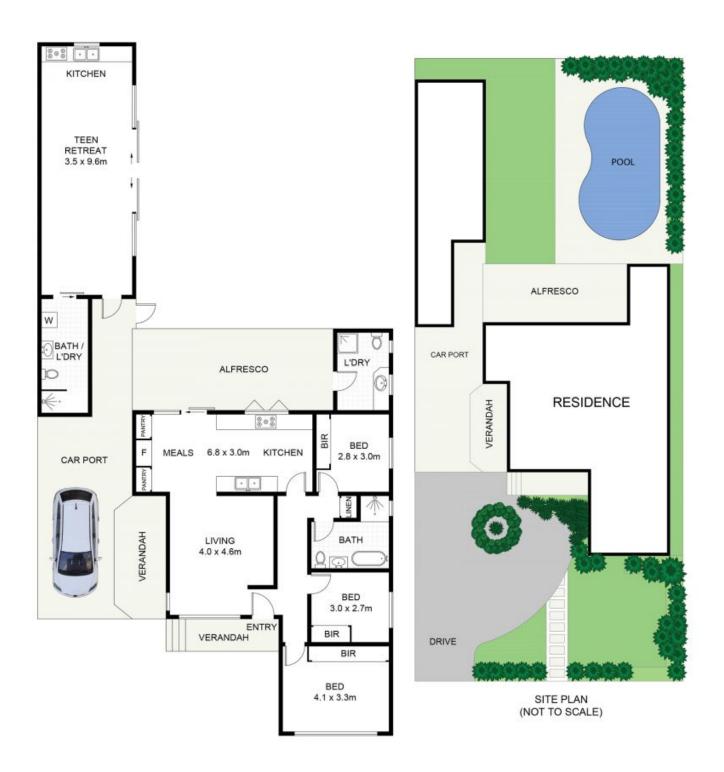

## 12 Glencorse Road, Milperra

Scale in metres. Indicative only. Dimensions are approximate. All information contained herein is gathered from sources we believe to be reliable. However, we cannot guarantee its accuracy and interested persons should rely on their own enquiries. Some images may contain digital furniture.