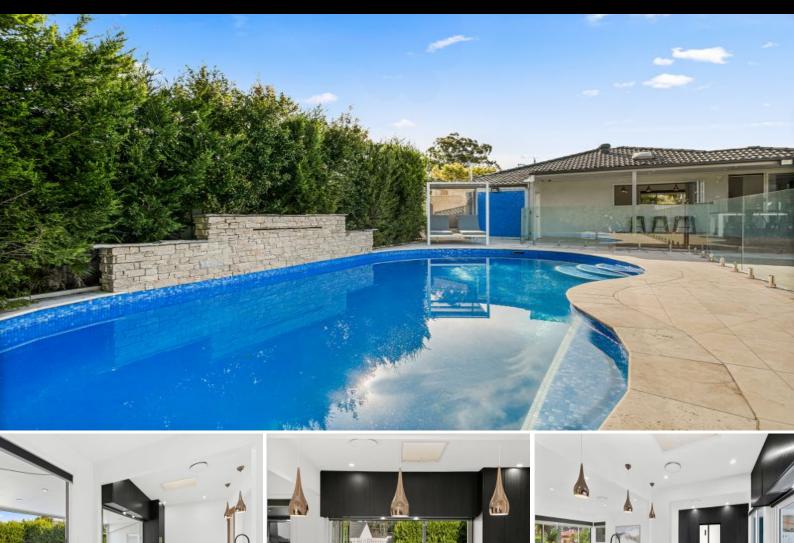

## Entertainers Delight with Endless Opportunity!

Set in an ultra-convenient location, this well-presented residence awaits its new family to create the ideal lifestyle and call it home! Situated on approximately 562.8sqm, this contemporary home boasts of free-flowing living areas, tastefully updated interiors, and a huge kid's friendly backyard with a sparkling inground pool and separate teenage retreat ideal for extended family or in-law residence. Just minutes away from Panania & East Hills Station, shops, cafes, schools & parklands.

## Features include:

- 3 generously sized bedrooms all featuring built in wardrobes
- Sundrenched & separate lounge/dining areas flowing out to stunning backyard
- Great investment opportunity with combined rent of \$940.00 per week