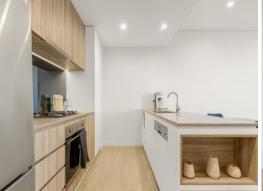

#### Features include:

- 2 generously sized bedrooms both with built in wardrobes & ensuite to the main
- Spacious study Nook
- Open plan living areas with air conditioning flowing to an entertainer's balcony
- Timeless kitchen with stainless appliances & internal laundry for your convenience
- Modern main bathroom, tiled from floor to ceiling with separate bath & shower
- Ed.Square Shopping Centre & Edmondson Park Train Station at your doorstep!