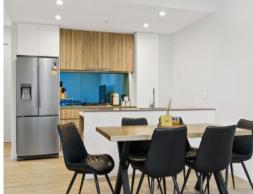

#### Features include:

- 2 generously sized bedrooms both with built in wardrobes & ensuite to the main
- Spacious study Nook
- Open plan living areas with air conditioning flowing to an entertainer's balcony
- Timeless kitchen with stainless appliances & internal laundry for your convenience
- Modern main bathroom, tiled from floor to ceiling with separate bath & shower
- Ed.Square Shopping Centre & Edmondson Park Train Station at your doorstep!