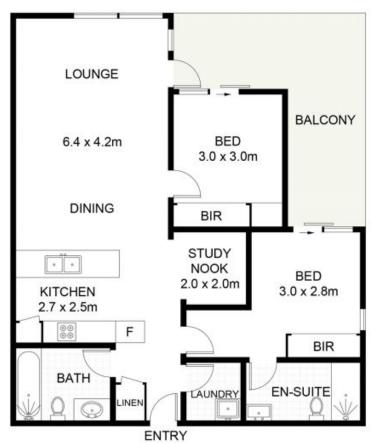

#### Features include:

- 2 generously sized bedrooms both with built in wardrobes & ensuite to the main
- Spacious study Nook
- Open plan living areas with air conditioning flowing to an entertainer's balcony
- Timeless kitchen with stainless appliances & internal laundry for your convenience
- Modern main bathroom, tiled from floor to ceiling with separate bath & shower
- Ed.Square Shopping Centre & Edmondson Park Train Station at your doorstep!

## 806/2 Sergeant Street, Edmondson Park

Scale in metres. Indicative only. Dimensions are approximate. All information contained herein is gathered from sources we believe to be reliable. However, we cannot guarantee its accuracy and interested persons should rely on their own a judicies. Some images may contain digital furniture.