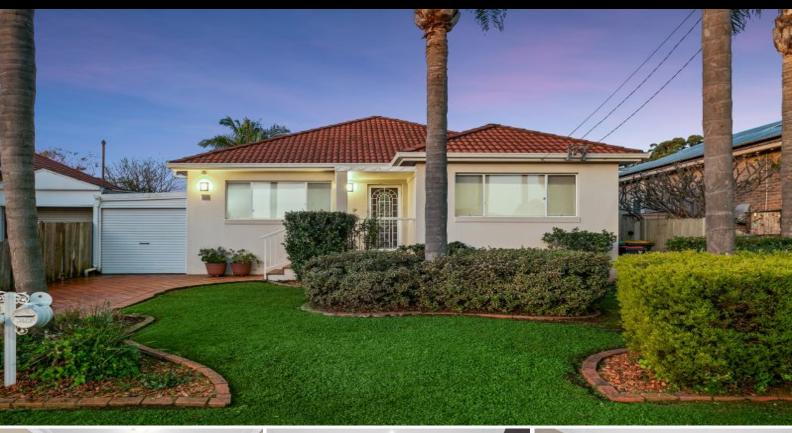

46 Grove Avenue Penshurst, NSW

**Estate** 

Features Include:

- 3 generously sized bedrooms with built in wardrobes, master with walk in wardrobe

Entertainers Delight in Sought After McRae's

- Separate lounge & dining areas with a bonus study area ideal for working from home
- Kitchen with quality appliances, granite benches & a brekkie bar for families on the  $\operatorname{\mathsf{go}}$
- Main bathroom tiled from floor to ceiling with shower & bath + second full bathroom
- Double brick home, high ceilings & timber flooring in all bedrooms
- Set on approximately 543sqm the opportunity to build or extend is endless