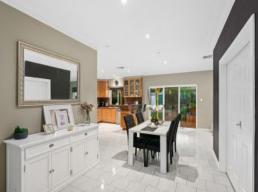

46 Grove Avenue Penshurst, NSW

**Estate** 

Features Include:

- 3 generously sized bedrooms with built in wardrobes, master with walk in wardrobe

Entertainers Delight in Sought After McRae's

- Separate lounge & dining areas with a bonus study area ideal for working from home
- Kitchen with quality appliances, granite benches & a brekkie bar for families on the  $\operatorname{\mathsf{go}}$
- Main bathroom tiled from floor to ceiling with shower & bath + second full bathroom
- Double brick home, high ceilings & timber flooring in all bedrooms
- Set on approximately 543sqm the opportunity to build or extend is endless