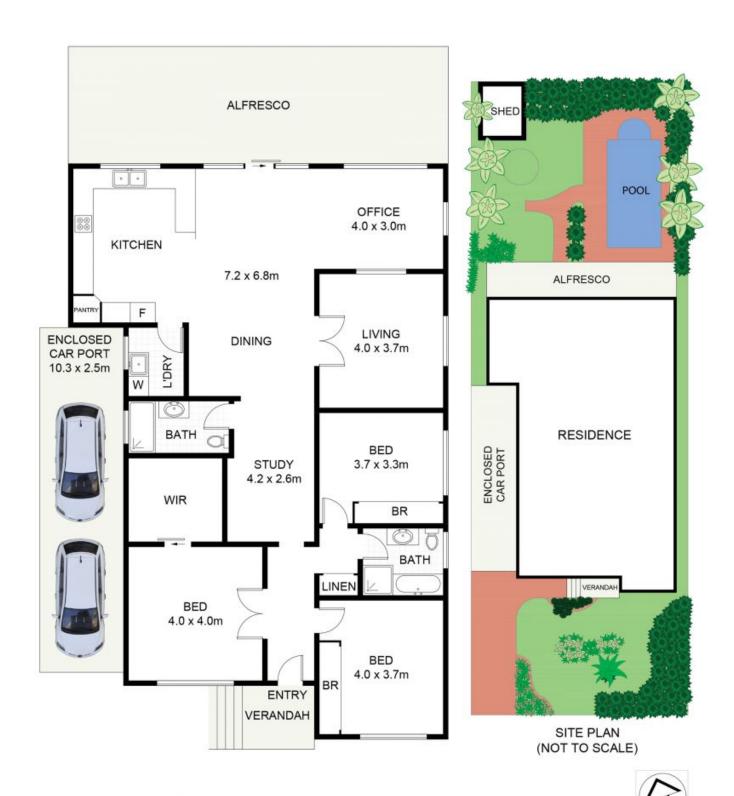

46 Grove Avenue Penshurst, NSW

**Estate** 

Features Include:

- 3 generously sized bedrooms with built in wardrobes, master with walk in wardrobe

Entertainers Delight in Sought After McRae's

- Separate lounge & dining areas with a bonus study area ideal for working from home
- Kitchen with quality appliances, granite benches & a brekkie bar for families on the  $\operatorname{\mathsf{go}}$
- Main bathroom tiled from floor to ceiling with shower & bath + second full bathroom
- Double brick home, high ceilings & timber flooring in all bedrooms
- Set on approximately 543sqm the opportunity to build or extend is endless

## **Peter Gribilas**

0434 016 127

Approximate Gross Internal Area = 157.4 sq m Scale in metres. Indicative only. Dimensions are approximate. All information contained herein is gathered from sources we believe to be reliable. However, we cannot guarantee its accuracy and interested persons should rely on their own enquiries. Some images may contain digital furniture.