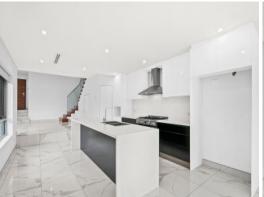

## Features Include:

- Open plan living and dining area flooded in natural light
- Spacious formal lounge room plus upper level sitting room
- Full width covered alfresco space for year-round entertaining
- Level child-friendly lawn bathes in premium due north aspect
- Deluxe stone island kitchen with integrated gas appliances Master bedroom has a walk-in robe and includes an ensuite
- Premium bathrooms, guest powder room, ducted air conditioning
- Full Brick Construction