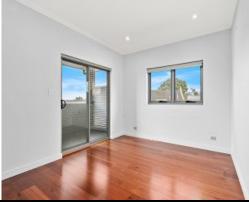

## Features Include:

- Open plan living and dining area flooded in natural light
- Spacious formal lounge room plus upper level sitting room
- Full width covered alfresco space for year-round entertaining
- Level child-friendly lawn bathes in premium due north aspect
- Deluxe stone island kitchen with integrated gas appliances Master bedroom has a walk-in robe and includes an ensuite
- Premium bathrooms, guest powder room, ducted air conditioning
- Full Brick Construction