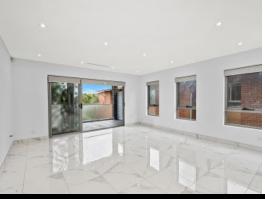

## Features Include:

- Open plan living and dining area flooded in natural light
- Spacious formal lounge room plus upper level sitting room
- Full width covered alfresco space for year-round entertaining
- Level child-friendly lawn bathes in premium due north aspect
- Deluxe stone island kitchen with integrated gas appliances Master bedroom has a walk-in robe and includes an ensuite
- Premium bathrooms, guest powder room, ducted air conditioning
- Full Brick Construction