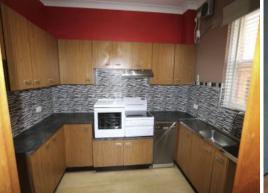

## Features include:

- Large lounge room entertainment area with split system air-conditioning
- Separate dining room
- Updated kitchen
- Ample storage space/linen cupboard
- Bathroom with tub
- Additional toilet
- Internal laundry
- Large bedrooms with built-in wardrobes
- Large balcony with room for table and chairs.