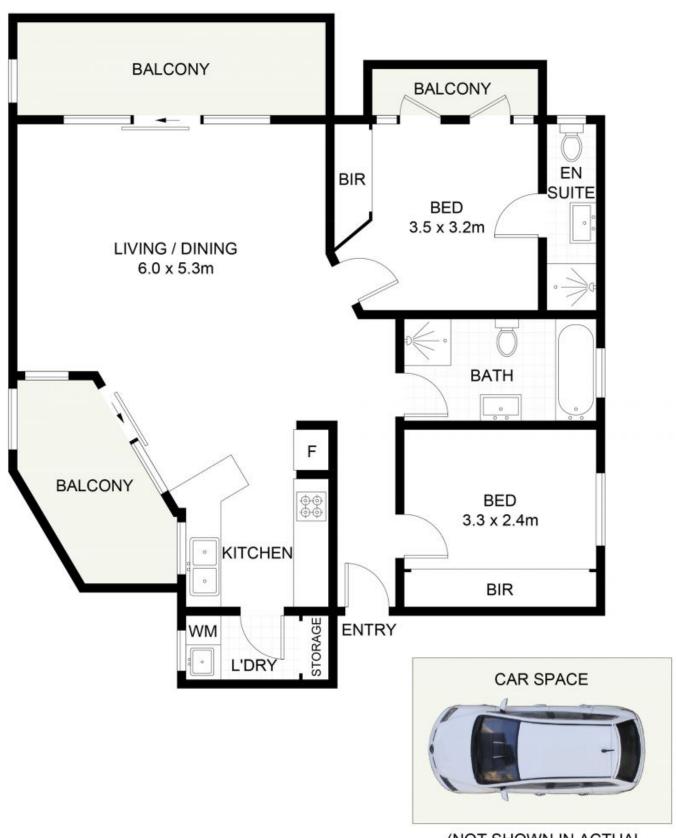

## Oversized 2 Bedroom Apartment + Bonus 3 Balconies!

Be impressed with this breathtaking 2-bedroom extra large apartment located in the heart of Beverly Hills. This double brick apartment with no common walls is ideal for a couple, small family or investor looking to capitalise. Featuring open plan living and dining flows to a sun drenched north facing balcony with a bonus 2 balconies. Being only moments' walk to all amenities including the train station, schools, shops, cafes, restaurants, parks and playing fields. Make this one a must to see!

## Features include:

- 2 bedrooms with BIR, master with ensuite and balcony access
- Open plan living and dining areas complimented by air-conditioning
- Chefs' kitchen with gas cooking and a breakfast bar for families on the go

## 5/34-36 Edgbaston Road, Beverley Hills

Scale in metres. Indicative only, Dimensions are approximate. All information contained herein is gathered from sources we believe to be reliable. However, we cannot guarantee its accuracy and interested persons should rely on their own a judicies. Some images may contain digital furniture.