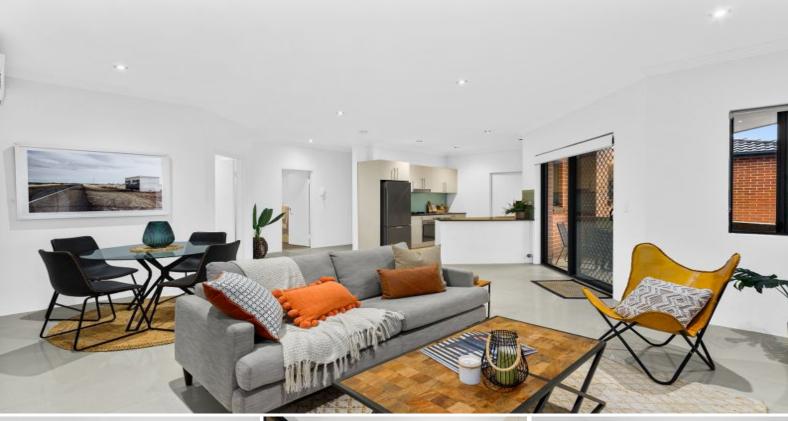

## Oversized 2 Bedroom Apartment + Bonus 3 Balconies!

Be impressed with this breathtaking 2-bedroom extra large apartment located in the heart of Beverly Hills. This double brick apartment with no common walls is ideal for a couple, small family or investor looking to capitalise. Featuring open plan living and dining flows to a sun drenched north facing balcony with a bonus 2 balconies. Being only moments' walk to all amenities including the train station, schools, shops, cafes, restaurants, parks and playing fields. Make this one a must to see!

## Features include:

- 2 bedrooms with BIR, master with ensuite and balcony access
- Open plan living and dining areas complimented by air-conditioning
- Chefs' kitchen with gas cooking and a breakfast bar for families on the go