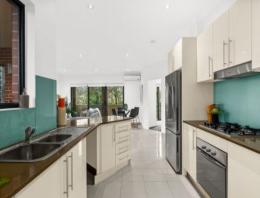

## Features include:

- 2 bedrooms with BIR, master with ensuite and balcony access
- Open plan living and dining areas complimented by air-conditioning
- Chefs' kitchen with gas cooking and a breakfast bar for families on the go