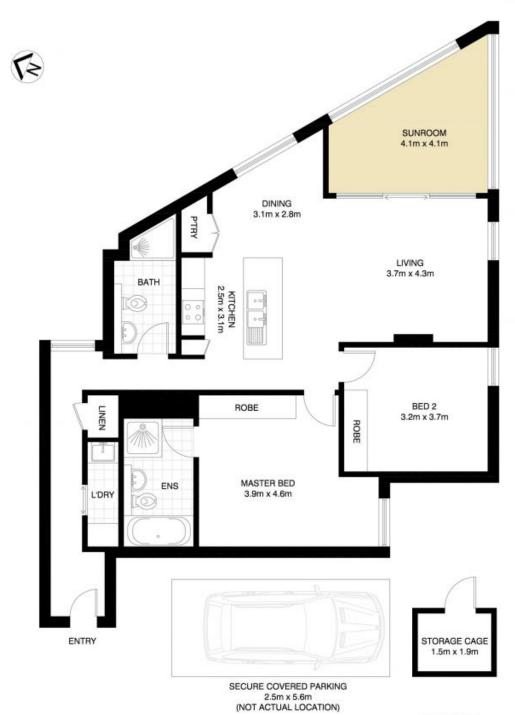

# 149/29 Porter Street Ryde, NSW

#### Expansive Bedroom Apartment in Location

Situated in the highly sought-after location of Ryde, this stunning 2-bedroom apartment offers an spacious floorplan featuring open plan living and dining with a bonus sunroom to enjoy! This apartment is sure to please buyers with its short access to schools, shops, cafes, restaurants, Parramatta River, Transport, and all local amenities. Make this one a must to see!

### Features Include:

- 2 generously sized bedrooms main with en-suite
- Open plan living and dining areas with sunroom access
- Modern kitchen equipped with S/S appliances & gas cooking
- Stunning main bathroom tiled from floor to ceiling