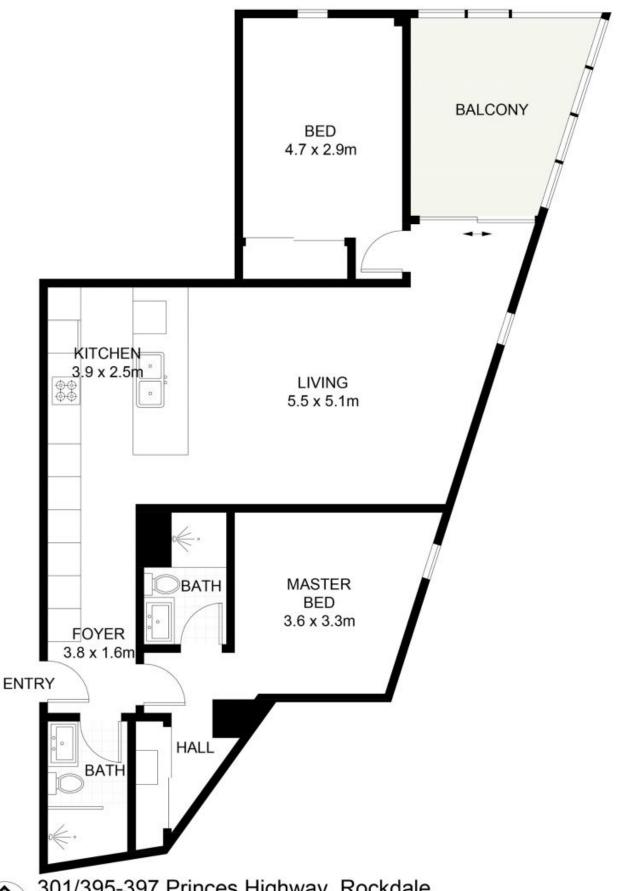

## **Ultra-Modern Designer Apartment!**

This near new two-bedroom apartment is a short stroll to Rockdale CBD. Presenting neat and tidy interiors, buyers will appreciate the versatile floorplan with 2 oversized bedrooms, open plan living and dining flowing out to an entertainers' balcony! Enjoy easy access to Rockdale Train and Bus Stations, local schools, cafes and eateries and a short drive to Sydney Airport and Sydney CBD.

## Features include:

- Two bedrooms with built-in wardrobes, main with ensuite
- Large open plan living & dining areas with ducted A/C throughout, with separate zones  $\,$
- Modern gas kitchen with S/S appliances, dishwasher & stone benchtops
- Chic fully tiled bathrooms + internal laundry with dryer

## **Peter Gribilas**

0434 016 127

301/395-397 Princes Highway, Rockdale

Scale in metres. Indicative only. Dimensions are approximate. All information contained herein is gathered from source: we believe to be reliable. However, we cannot guarantee its accuracy and interested persons should rely on their owr enquiries. Some images may contain digital furniture.