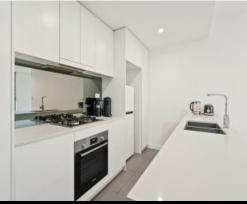

## Features include:

- Two bedrooms with built-in wardrobes, main with ensuite
- Large open plan living & dining areas with ducted A/C throughout, with separate zones  $\,$
- Modern gas kitchen with S/S appliances, dishwasher & stone benchtops
- Chic fully tiled bathrooms + internal laundry with dryer