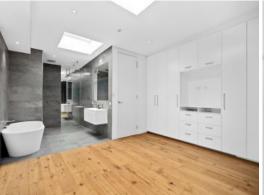

## Features include:

- Modern, fully-equipped kitchen with stainless steel appliances.
- Designer bathrooms with freestanding bathtub
- Fully Ducted A/c
- Office Area
- Internal Laundry
- Plenty of onsite parking in secure car park