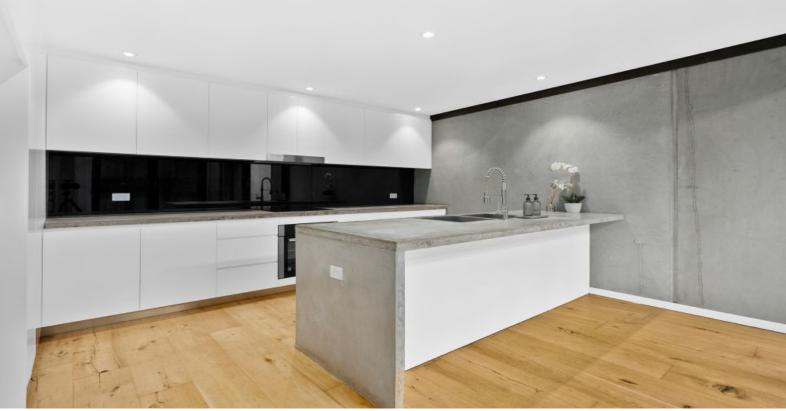

## Ultra Modern & Convenient Location

Tightly held in an Industrial Complex, this space is close to Southpoint Shops and Heffron Park, with the added convenience of a bus service within walking distance. This space was previously used as a builder showroom and has been finished to a very high standard

## Features include:

- Modern, fully-equipped kitchen with stainless steel appliances.
- Designer bathrooms with freestanding bathtub
- Fully Ducted A/c
- Office Area
- Internal Laundry
- Plenty of onsite parking in secure car park