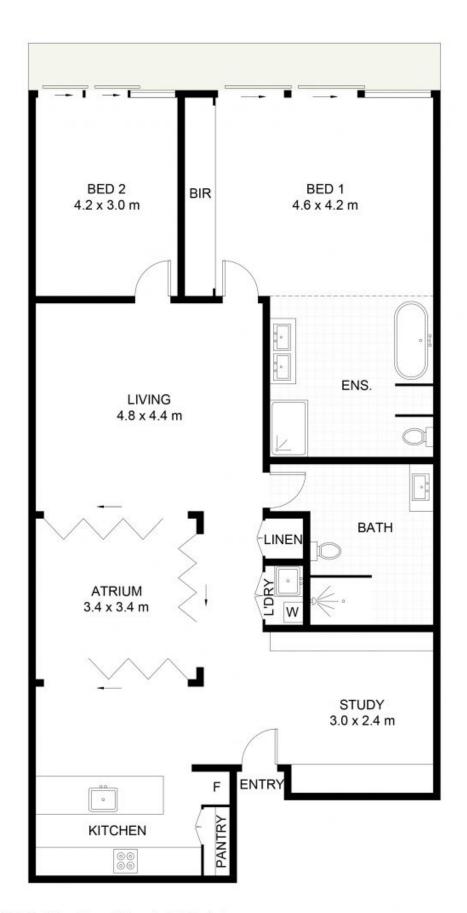

## 10A/57A Rhodes Street, Hillsdale

Scale in metres. Indicative only. Dimensions are approximate. All information contained herein is gathered from sources we believe to be reliable. However, we cannot guarantee its accuracy and interested persons should rely on their own equiries. Some images may contain digital furniture.