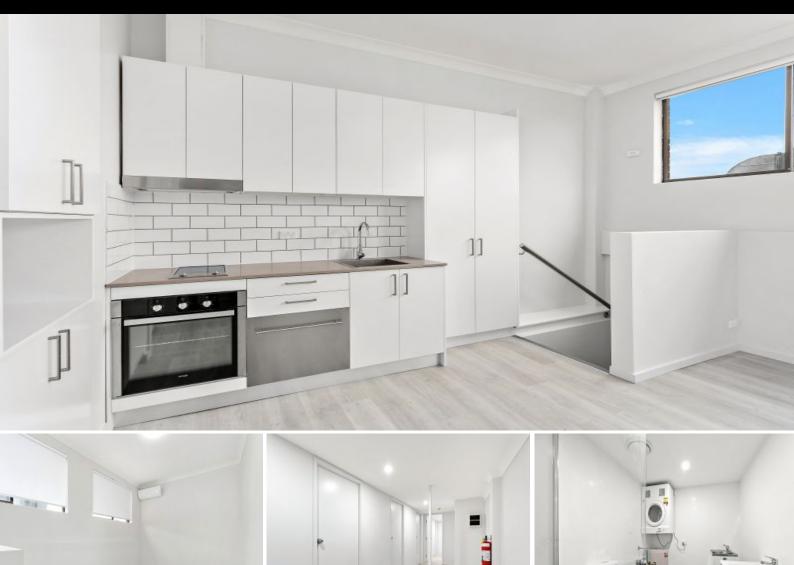

## Modern 2 Bedroom Apartment - Stroll to Bexley Shops

This brand new 2 bedroom plus study apartment is modern and spacious. Situated in a great location, this apartment is in the heart of Bexley, moments from local restaurants, cafes, IGA and a short walk to all transport. Adjacent to a huge car park with plenty of off street parking.

## Features include:

- Two bedrooms with built-in wardrobes
- Brand new floating floors throughout
- Brand new blinds throughout
- Timeless kitchen with stainless steel appliances
- Modern bathroom + internal laundry for convenience
- Air conditioning
- Off street parking