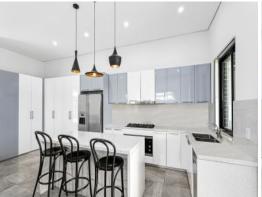

- Open plan living & dining area boasting natural light
- Spacious formal lounge room plus upper level sitting room
- Deluxe chefs' kitchen with integrated gas appliances
- Master bedroom has a walk-in robe and includes an ensuite
- Three of five bedrooms have built-ins, three open to balconies