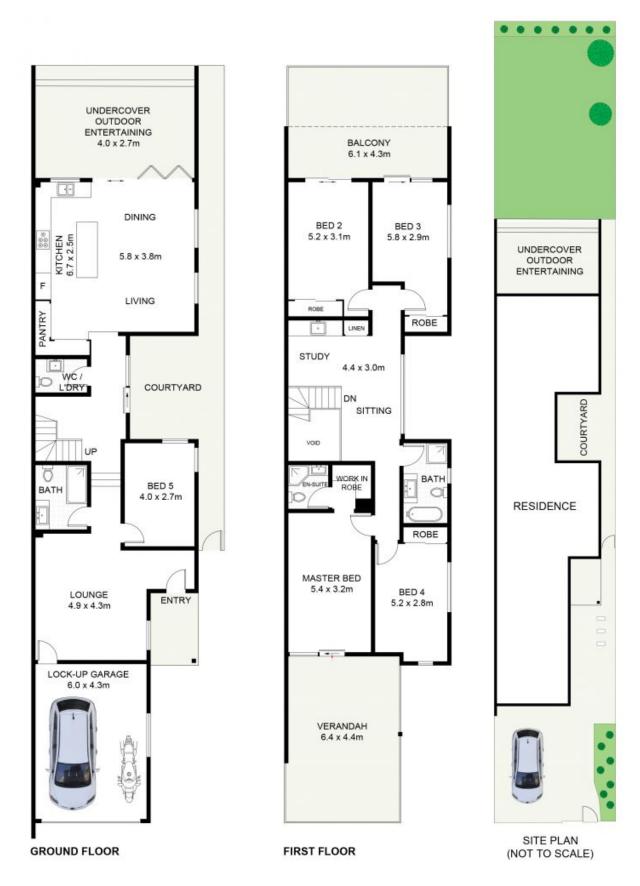

## Entertainers Delight in Ultra Convenient Location!

Perfectly designed for families to enjoy low maintenance indoor and outdoor living, this generous designer double brick home blends with quality modern style and comfort over two immaculate stories. The home features spacious interiors, high end inclusions and a premium north to rear aspect. This impressive home is ready to move straight into with nothing further to spend, and it's positioned in a central, family-friendly area, within Minutes between all Bexley amenities.

- Open plan living & dining area boasting natural light
- Spacious formal lounge room plus upper level sitting room
- Deluxe chefs' kitchen with integrated gas appliances
- Master bedroom has a walk-in robe and includes an ensuite
- Three of five bedrooms have built-ins, three open to balconies