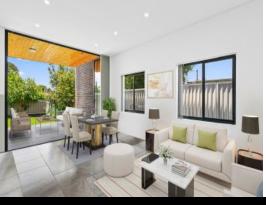

- Open plan living & dining area boasting natural light
- Spacious formal lounge room plus upper level sitting room
- Deluxe chefs' kitchen with integrated gas appliances
- Master bedroom has a walk-in robe and includes an ensuite
- Three of five bedrooms have built-ins, three open to balconies