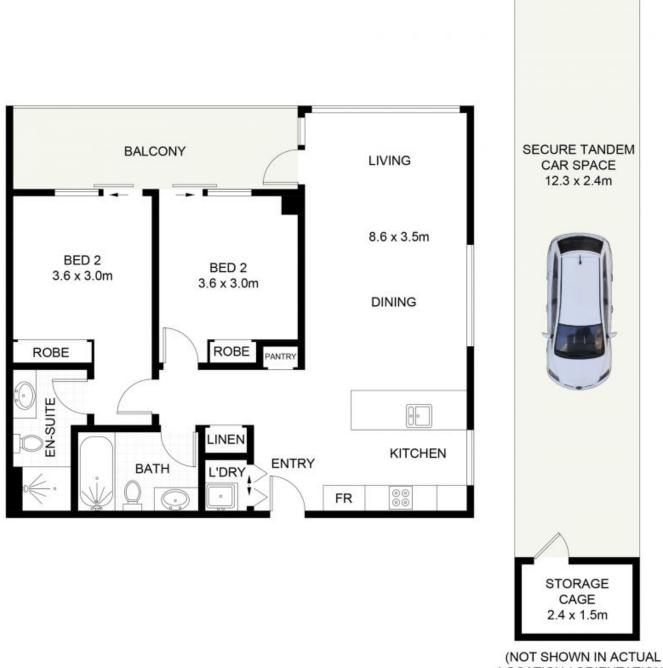

LOCATION / ORIENTATION)

305/70 Charlotte Street, Campsie

Scale in metres. Indicative only. Dimensions are approximate. All information contained herein is gathered from sources we believe to be reliable. However, we cannot guarantee its accuracy and interested persons should rely on their own a iquiries. Some images may contain digital furniture.