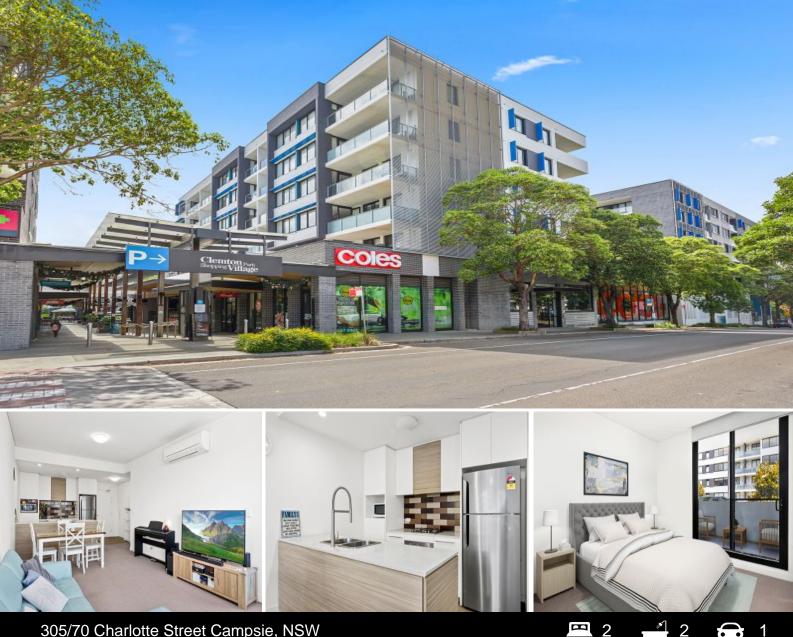

## 305/70 Charlotte Street Campsie, NSW

## Spacious 2 Bedroom Apartment in Central Location

Ideally located, this open plan two-bedroom apartment is on top of Clemton Park shopping strip, restaurants, cafes, shops & schools. Situated comfortably on level 3, this apartment ideal for first home buyers or those seeking an easy-care lifestyle. Featuring an expansive floorplan this apartment is sure to please with two spacious bedrooms and a luminous balcony ? perfect for this summer! Make this one a must to see!

- 2 spacious bedrooms, master with ensuite and balcony access
- Open plan and light filled living/dining areas
- Chefs' kitchen featuring gas cooking and stone benchtops
- Modern bathroom tiled from floor to ceiling