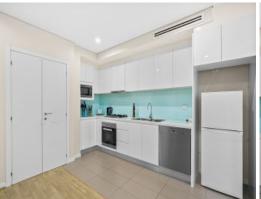

## Features include:

- Generously sized bedroom with BIR & balcony access
- Sundrenched open plan living and dining areas
- Kitchen featuring gas cooking & glass splash back
- Modern bathroom tiled from floor to ceiling
- Other appliances include intercom, ducted A/C & security alarm
- Entertainers' courtyard ideal for the upcoming summer!