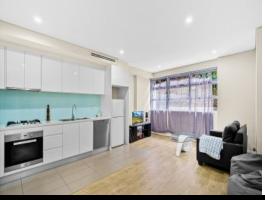

## Features include:

- Generously sized bedroom with BIR & balcony access
- Sundrenched open plan living and dining areas
- Kitchen featuring gas cooking & glass splash back
- Modern bathroom tiled from floor to ceiling
- Other appliances include intercom, ducted A/C & security alarm
- Entertainers' courtyard ideal for the upcoming summer!