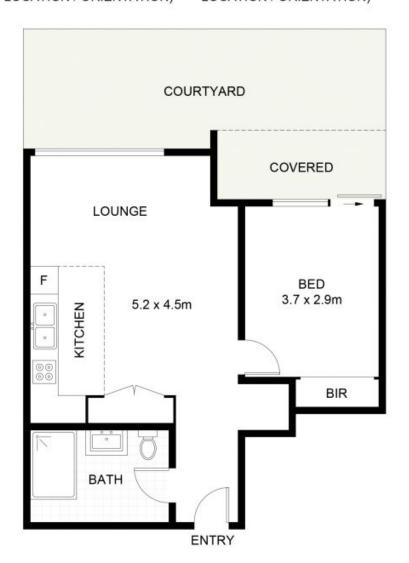

## Features include:

- Generously sized bedroom with BIR & balcony access
- Sundrenched open plan living and dining areas
- Kitchen featuring gas cooking & glass splash back
- Modern bathroom tiled from floor to ceiling
- Other appliances include intercom, ducted A/C & security alarm
- Entertainers' courtyard ideal for the upcoming summer!

## **Peter Gribilas**

0434 016 127

(NOT SHOWN IN ACTUAL LOCATION / ORIENTATION)

9/62-70 Gordon Crescent, Lane Cove North

Scale in metres. Indicative only. Dimensions are approximate. All information contained herein is gathered from sources we believe to be reliable. However, we cannot guarantee its accuracy and interested persons should rely on their own  $\epsilon$  iquiries. Some images may contain digital furniture.