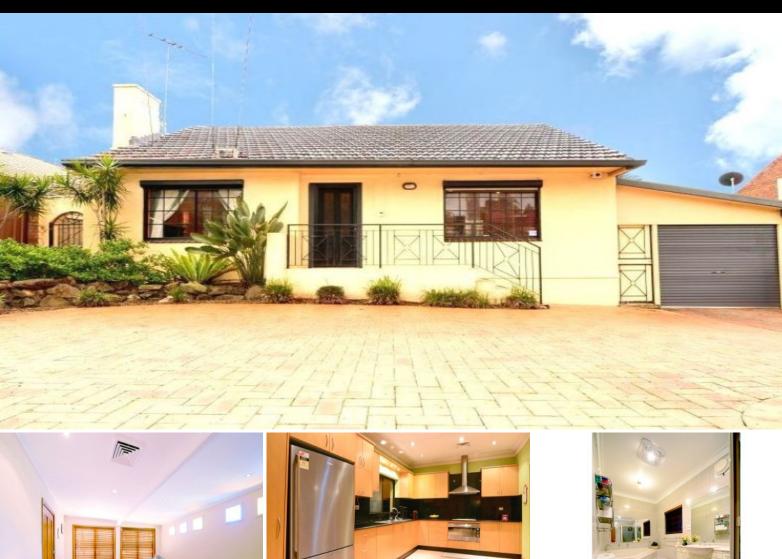

336 Stoney Creek Road Kingsgrove, NSW

This three bedroom home features beautiful, ultra-modern decor and landscaping. Situated only moments from Kingsgrove Train and Bus Stations, shops, schools, Kingsgrove Park and the M5 Motorway. Other great features include:

- Three large bedrooms with built-in wardrobes and polished timber floorboards, main with ensuite
- Two modern bathrooms
- Two separate living areas
- Ultra-modern eat-in kitchen with gas cooking and stainless steel appliances
- Internal laundry
- Outdoor kitchen with barbeque area
- Off street parking