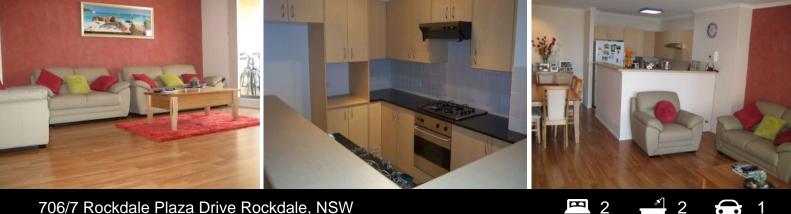

## 706/7 Rockdale Plaza Drive Rockdale, NSW

- Floating floors throughout
- Spacious lounge and dining area
- Updated kitchen with stainless steel appliances
- Internal laundry with dryer
- Large bathroom PLUS ensuite off main (with tub)
- Ample storage space
- Built-in wardrobes in both bedrooms
- Spacious entertainer's balcony with Airport & District views