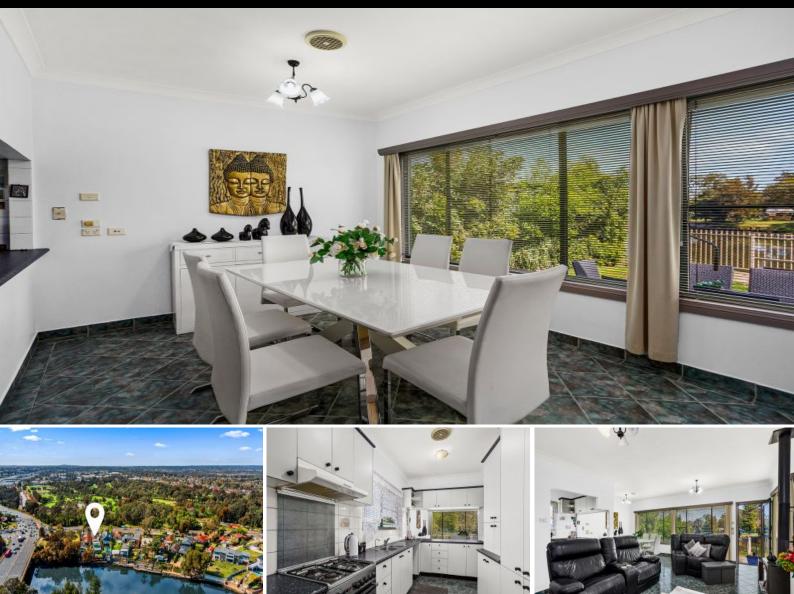

## Deep Waterfront Living on Impressive 1044 Sqm Block

Enjoying a prime deep waterfront position on an enormous 1,044 sqm block approx, this residence has an abundance of recreational choices right at the front door. Spacious and versatile interiors offering plenty of lifestyle options, it is perfect for every aspect of family life.

- Separate formal lounge room can also be used a teenager's retreat leading to private courtyard with custom built pizza ovens, BBQ and rotisseries perfect for entertaining.

- 4 Generously sized bedrooms main with ensuite
- Updated kitchen and dining with direct views of river
- Sparkling contemporary bathrooms, main with spa

- Spacious Lounge room, boasting wood fireplace and breathtaking water views

**Peter Gribilas** 0434 016 127

386 Henry Lawson Drive

Milperra, NSW