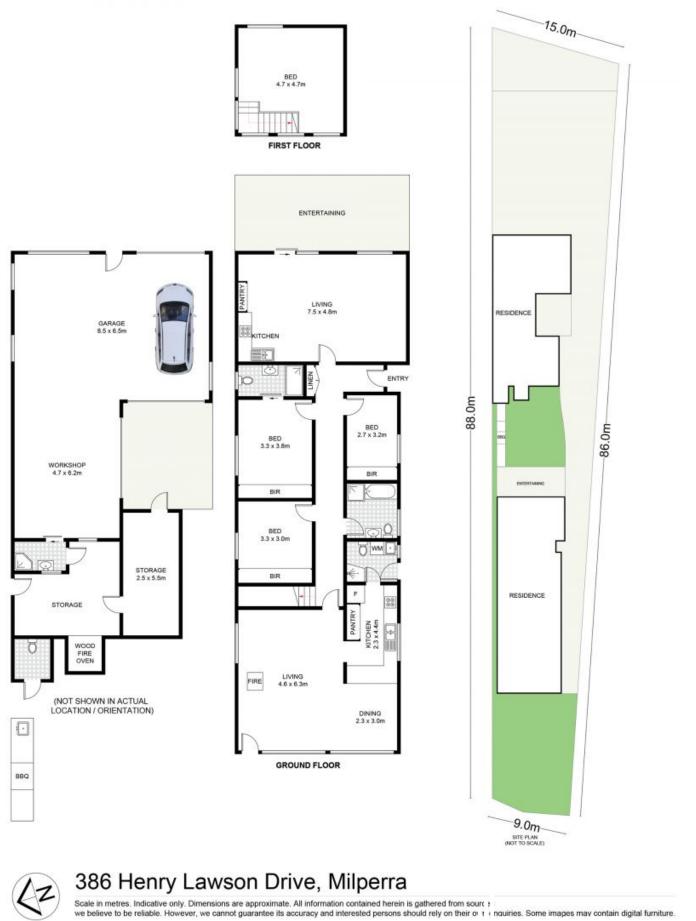

## Deep Waterfront Living on Impressive 1044 Sqm Block

Enjoying a prime deep waterfront position on an enormous 1,044 sqm block approx, this residence has an abundance of recreational choices right at the front door. Spacious and versatile interiors offering plenty of lifestyle options, it is perfect for every aspect of family life.

- Separate formal lounge room can also be used a teenager's retreat leading to private courtyard with custom built pizza ovens, BBQ and rotisseries perfect for entertaining.

- 4 Generously sized bedrooms main with ensuite
- Updated kitchen and dining with direct views of river
- Sparkling contemporary bathrooms, main with spa