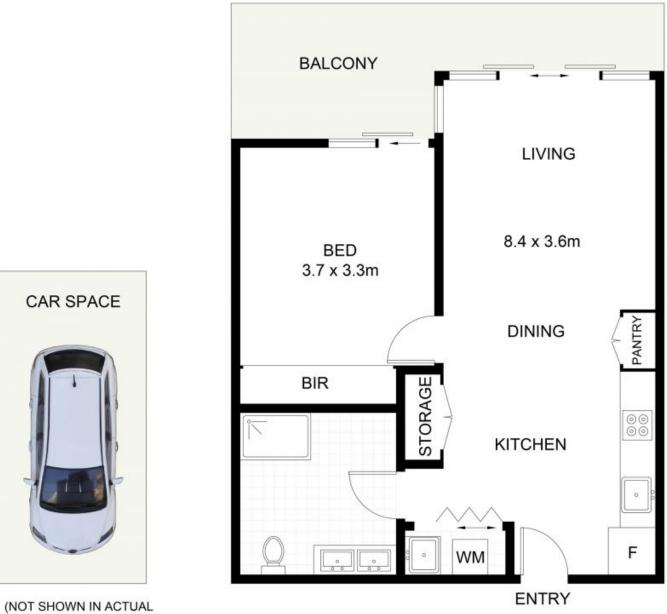

**Peter Gribilas** 0434 016 127

Β

1

1

æ

(NOT SHOWN IN ACTUAL LOCATION / ORIENTATION)

D2308/55 Wilson Street, Botany

Scale in metres. Indicative only. Dimensions are approximate. All information contained herein is gathered from source s we believe to be reliable. However, we cannot guarantee its accuracy and interested persons should rely on their ow 1 # quiries. Some images may contain digital furniture.