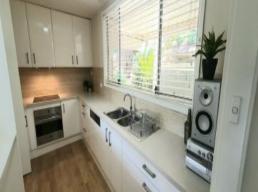

## Features include:

- 3 sun-filled and spacious bedrooms with built-in wardrobes
- Open plan living and dining area
- Modern kitchen with stainless steel appliances and ample storage space
- Spacious grassed backyard with outdoor entertaining area
- Additional powder room
- Additional teenage retreat bedroom/living area & kitchenette