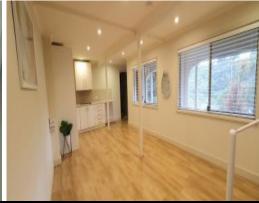

## Features include:

- 3 sun-filled and spacious bedrooms with built-in wardrobes
- Open plan living and dining area
- Modern kitchen with stainless steel appliances and ample storage space
- Spacious grassed backyard with outdoor entertaining area
- Additional powder room
- Additional teenage retreat bedroom/living area & kitchenette