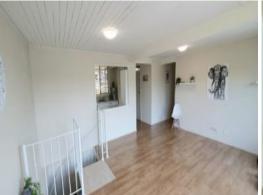

## Features include:

- 3 sun-filled and spacious bedrooms with built-in wardrobes
- Open plan living and dining area
- Modern kitchen with stainless steel appliances and ample storage space
- Spacious grassed backyard with outdoor entertaining area
- Additional powder room
- Additional teenage retreat bedroom/living area & kitchenette