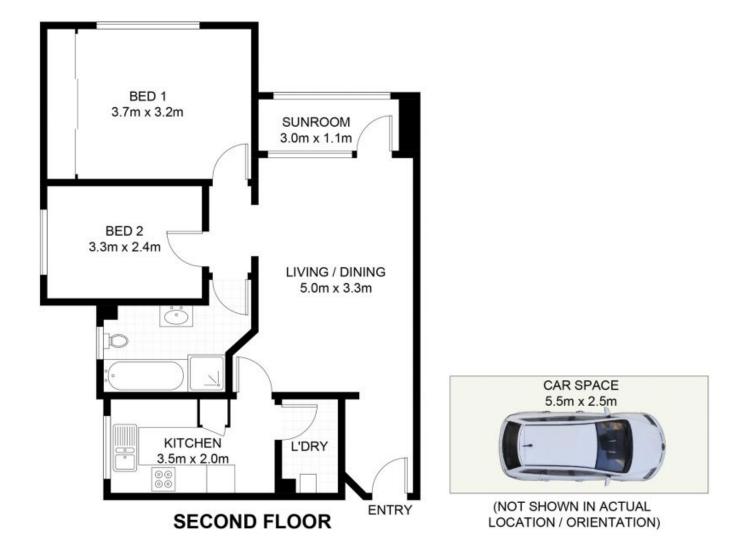

style of convenience and comfort, this modern well-appointed 2 bedroom apartment is nestled in a quiet cul-de-sac, directly across from Pagewood Primary School and just a short walk away from Eastgardens Westfield. Enjoy the convenience of only being a ten-minute drive to Eastern Suburbs beaches, Sydney airport as well as being within walking distance to local schools, parks, public transport & shops making it ideal for first home buyers and investors alike.

Features include:

- Clean and tidy kitchen with Caesarstone benchtops
- Spacious open plan lounge & dining area
- Well-appointed kitchen
- Fully renovated bathroom

| Council Rates: | \$276.00 p/q |
|----------------|--------------|
| Water Rates:   | \$144.00 p/q |
| Strata Rates:  | \$648.00 p/q |

**Peter Gribilas** 0434 016 127