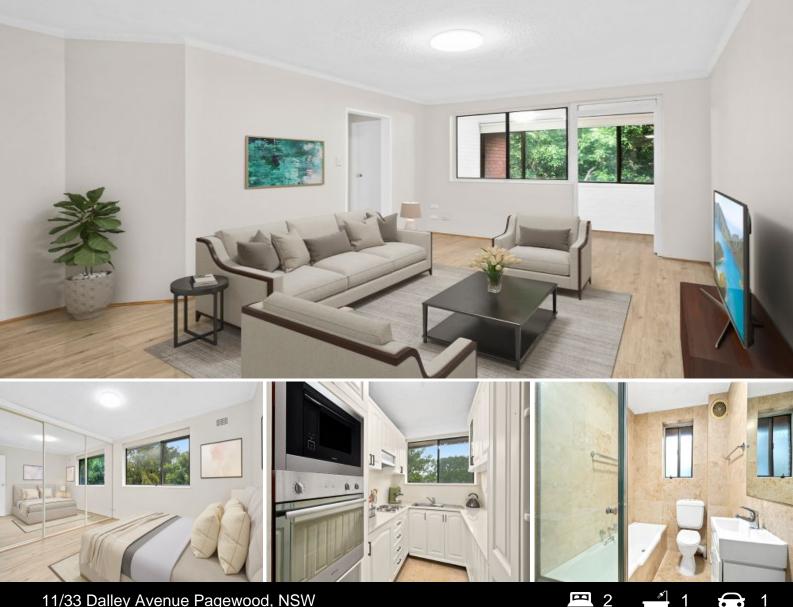

## 11/33 Dalley Avenue Pagewood, NSW

## Bright & Sunny Top Floor Apartment !

Offering a lifestyle of convenience and comfort, this modern well-appointed 2 bedroom apartment is nestled in a quiet cul-de-sac, directly across from Pagewood Primary School and just a short walk away from Eastgardens Westfield. Enjoy the convenience of only being a ten-minute drive to Eastern Suburbs beaches, Sydney airport as well as being within walking distance to local schools, parks, public transport & shops making it ideal for first home buyers and investors alike.

Features include:

- Clean and tidy kitchen with Caesarstone benchtops
- Spacious open plan lounge & dining area
- Well-appointed kitchen
- Fully renovated bathroom

| Council Rates: | \$276.00 p/q |
|----------------|--------------|
| Water Rates:   | \$144.00 p/q |
| Strata Rates:  | \$648.00 p/q |