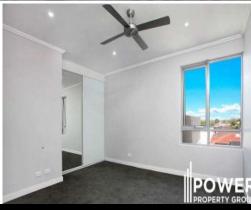

#### Features include:

?Two spacious bedrooms with built-in wardrobes

?Air conditioning

?Oversized combined living and dining area flowing onto sun-filled entertainer's balcony

?Modern kitchen with stainless steel appliances, gas cooking and ample storage space