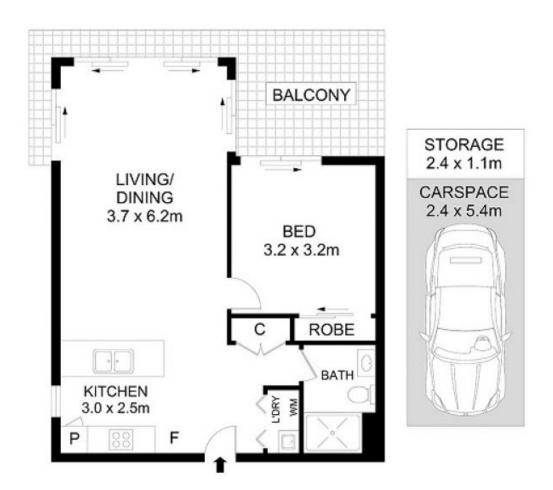

Features include:

? Combined living and dining area with wrap-around balcony

? Internal laundry with dryer

**Council Rates:** \$276.00 p/q **Water Rates:** \$210.00 p/q **Strata Rates:** \$850.00 p/q

**Matthew Bennett** 

## D2411/55 Wilson Street, Botany

Disclaimer

Floor Plan measurements are approximate and are for illustrative purposes only. While we cannot doubt the floor plans accuracy, we make no guarantee, warranty or representation as to the accuracy and completeness of the floor plan