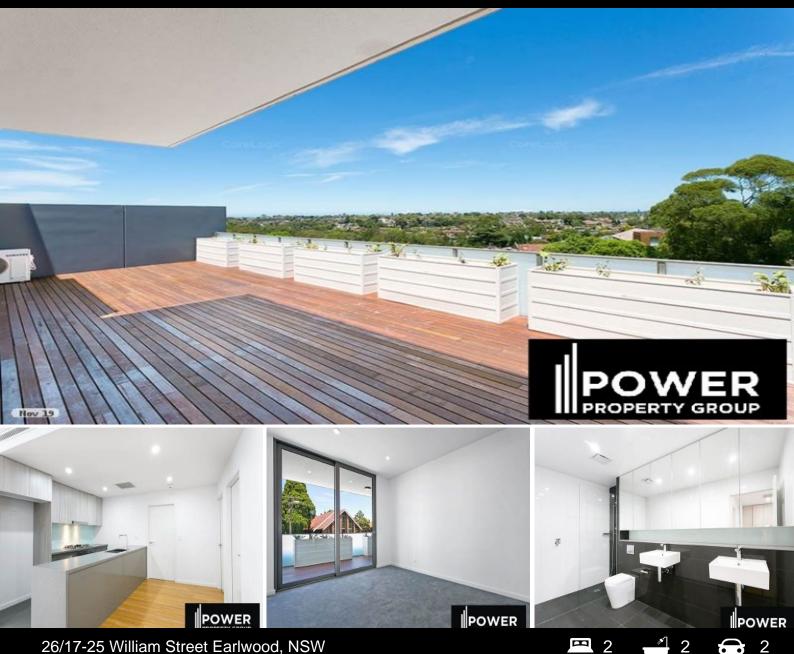

## Modern 2 Bedroom + Study Apartment!

An entertainers dream mixed with the effortless convenience of apartment living, this near new 2 bedroom plus study apartment boasts a prime position, with easy access to Cooks River Cycle Way, Earlwood Shopping Village and 500m from Bardwell Park Railway Station.

Boasting high quality finishes, light and space, this property features -

- Gorgeous kitchen with stainless steel appliances, gas stove, dishwasher and microwave
- Modern bathroom
- Extra study room
- Spacious bedrooms with built in wardrobes
- Ducted air-conditioning, security video intercom, gas outlets and insulated glazing
- Double car spaces plus storage cage