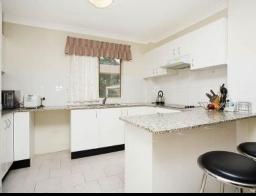

## Features include:

- \* Two large bedrooms (both with built-in wardrobes)
- \* Extra large private balcony
- \* Huge open plan loungeroom, with separate dining room
- \* Brand new split-system air-conditioning just in time for summer.
- \* Separate secure storage area
- \* Double lock up garage