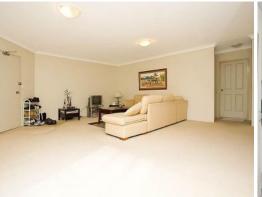

## Features include:

- \* Two large bedrooms (both with built-in wardrobes)
- \* Extra large private balcony
- \* Huge open plan loungeroom, with separate dining room
- \* Brand new split-system air-conditioning just in time for summer.
- \* Separate secure storage area
- \* Double lock up garage