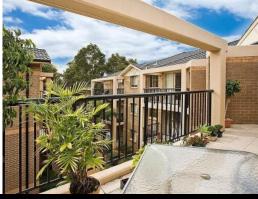

## Features include:

- \* Two large bedrooms (both with built-in wardrobes)
- \* Extra large private balcony
- \* Huge open plan loungeroom, with separate dining room
- \* Brand new split-system air-conditioning just in time for summer.
- \* Separate secure storage area
- \* Double lock up garage