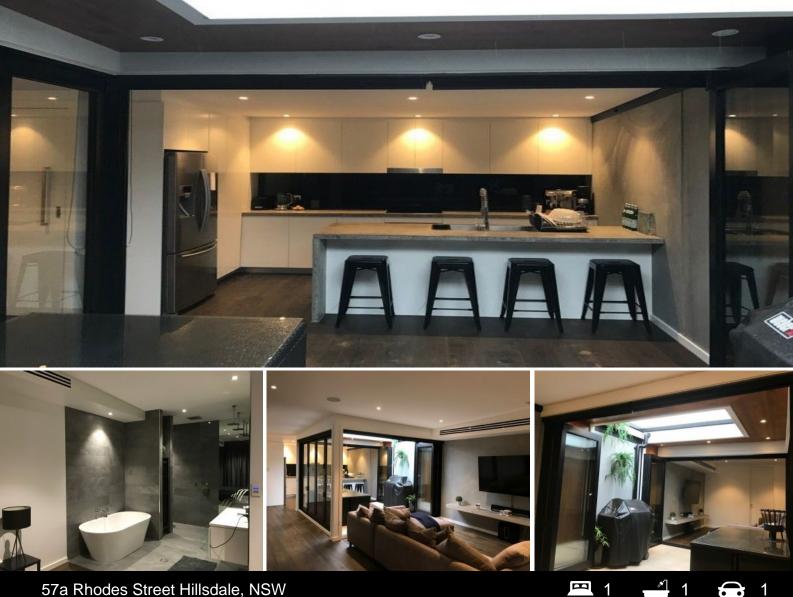

## 57a Rhodes Street Hillsdale, NSW

## Bedroom Modern TWO Extra Large, Ultra Apartment

Tightly held in an Industrial Complex, this space is close to Southpoint Shops and Heffron Park, with the added convenience of a bus service within walking distance. This space was previously used as a builder showroom and has been finished to a very high standard

Features include:

- Modern, fully-equipped kitchen with stainless steel appliances.
- Designer bathrooms with freestanding bathtub
- Fully Ducted A/c
- Office Area
- Internal Laundry
- Plenty of onsite parking in secure car park