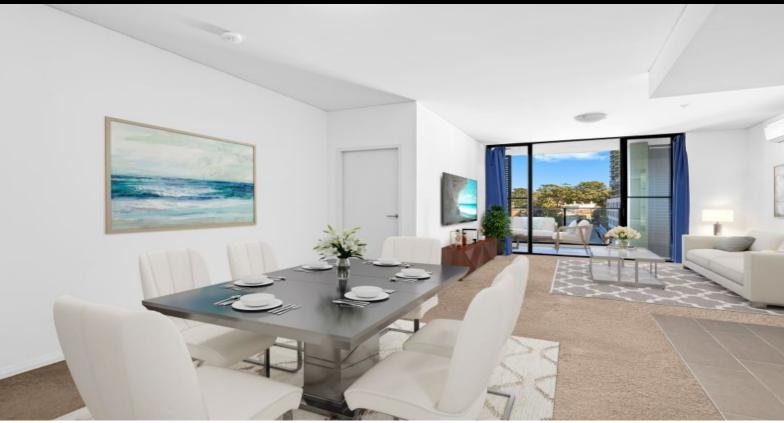

## Large Modern 2 Bedroom Apartment With District Views

Positioned at the rear of the building on the Sixth floor of a security complex, is this contemporary-style apartment offering peaceful, private and light-filled living in an ultra-convenient location, only 5 Minutes walking distance to Kogarah train station and local shopping area, it will appeal to self-occupiers and investors.

Features:

-Located on level 6 with an impressive 99 m2

-Two bedroom, two bathroom, master room with en-suite

-Spacious lounge, open, combined living & dining with balcony access

-Modern large bathroom

- Internal laundry