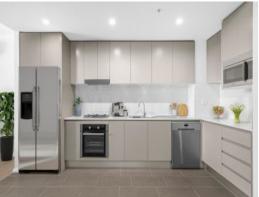

Features:

-Located on level 6 with an impressive 99 m2

-Two bedroom, two bathroom, master room with en-suite

-Spacious lounge, open, combined living & dining with balcony access

-Modern large bathroom

- Internal laundry