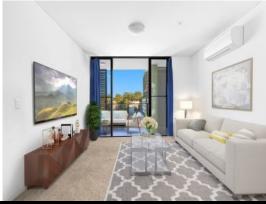

## Large Modern 2 Bedroom Apartment With District Views

Positioned at the rear of the building on the Sixth floor of a security complex, is this contemporary-style apartment offering peaceful, private and light-filled living in an ultra-convenient location, only 5 Minutes walking distance to Kogarah train station and local shopping area, it will appeal to self-occupiers and investors.

Features:

-Located on level 6 with an impressive 99 m2

-Two bedroom, two bathroom, master room with en-suite

-Spacious lounge, open, combined living & dining with balcony access

-Modern large bathroom

- Internal laundry