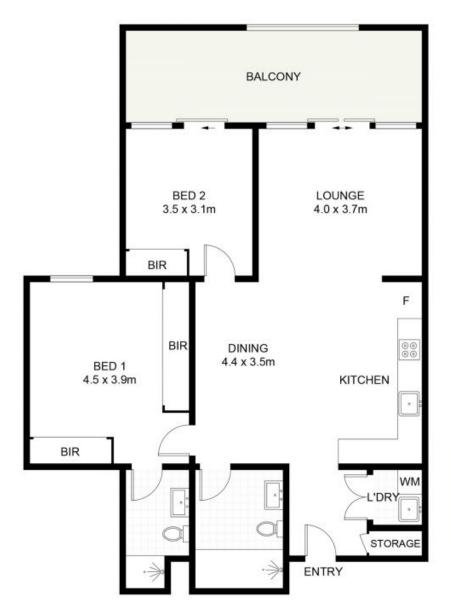

## Large Modern 2 Bedroom Apartment With District Views

Positioned at the rear of the building on the Sixth floor of a security complex, is this contemporary-style apartment offering peaceful, private and light-filled living in an ultra-convenient location, only 5 Minutes walking distance to Kogarah train station and local shopping area, it will appeal to self-occupiers and investors.

Features:

-Located on level 6 with an impressive 99 m2

-Two bedroom, two bathroom, master room with en-suite

-Spacious lounge, open, combined living & dining with balcony access

-Modern large bathroom

- Internal laundry

-Floor to ceiling tiles bathroom

**Water Rates:** \$177.12 p/q **Strata Rates:** \$1,164.70 p/q

**Peter Gribilas** 

**Matthew Bennett** 

0434 016 127

0466043043