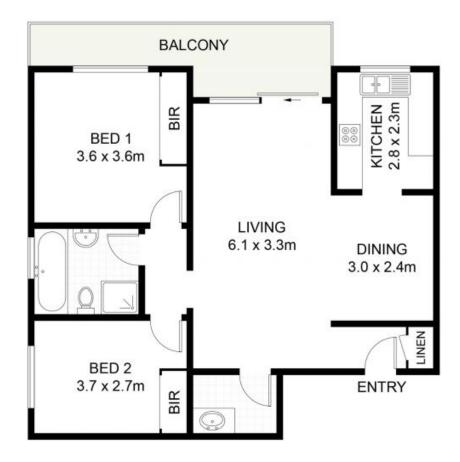

Light-filled, airy and spacious, and located in a central and convenient position, it's features include:

- ? Open plan living and dining area
- ? Updated kitchen with ample cupboard space
- ? Two generous bedrooms, both with built-in wardrobes
- ? Well-presented bathroom with separate bathtub & shower
- ? Split-system air conditioning
- ? Internal laundry
- ? Great sized balcony

6/27-29 Frederick Street, Rockdale Scale in metres. Indicative only. Dimensions are approximate. All information contained herein is gathered from curces we believe to be reliable. However, we cannot guarantee its accuracy and interested persons should rely on the sum enquiries. 6/27-29 Frederick Street Rockdale, NSW