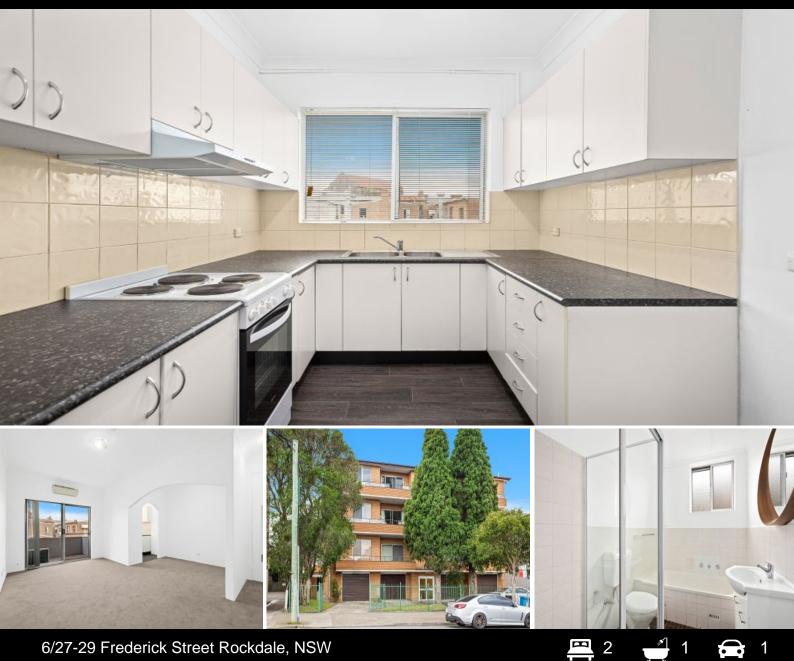

## Fantastic Investment in a Convenient Location

Perfectly located in the heart of Rockdale, this recently renovated two bedroom unit is a perfect opportunity for first home-buyers, astute investors and downsizers alike.

Light-filled, airy and spacious, and located in a central and convenient position, it's features include:

- ? Open plan living and dining area
- ? Updated kitchen with ample cupboard space
- ? Two generous bedrooms, both with built-in wardrobes
- ? Well-presented bathroom with separate bathtub & shower
- ? Split-system air conditioning
- ? Internal laundry
- ? Great sized balcony