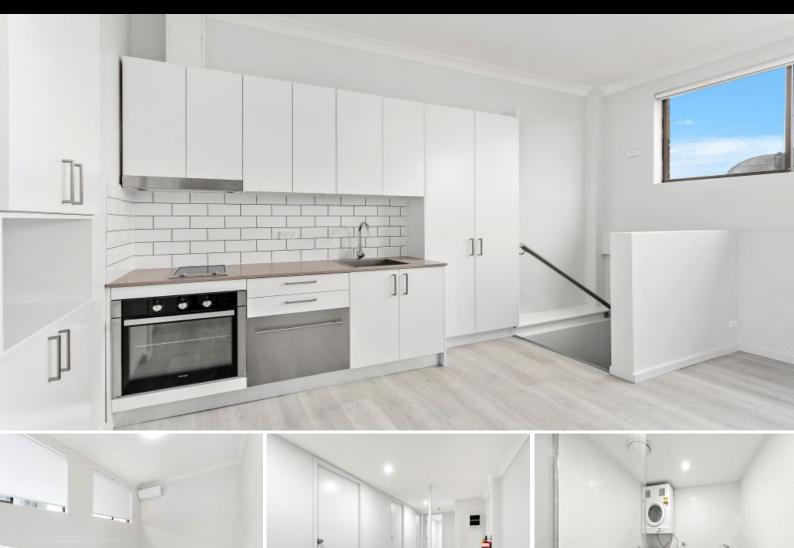

## Price Reduction !!!

This brand new 2 bedroom plus study apartment is modern and spacious. Situated in a great location, this apartment is in the heart of Bexley, moments from local restaurants, cafes, IGA and a short walk to all transport. Adjacent to a huge car park with plenty of off street parking. Features include:

- Two bedrooms with built-in wardrobes
- Freshly Painted throughout
- Brand new floating floors throughout
- Brand new blinds throughout
- Modern kitchen with Brand new appliances
- Internal laundry
- Modern bathroom/ with laundry facilities
- Air conditioning
- Off street parking