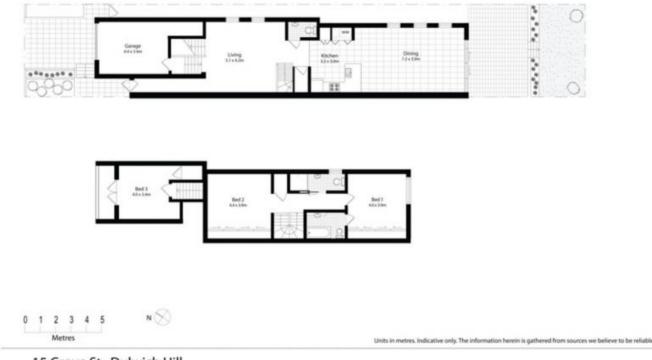

This architecturally designed residence features two separate living areas; a spacious lounge / TV area with hardwood floors and internal access to the garage. Modern kitchen with quality appliances. Large dining area which flows through double sliding glass doors to rear courtyard.

Features Include:

- Under stair pantry & concealed laundry

- A short stroll to the Dulwich Hill railway station, IGA supermarket, post office, shops,

**Peter Gribilas** 0434 016 127

Matthew Bennett 0466043043