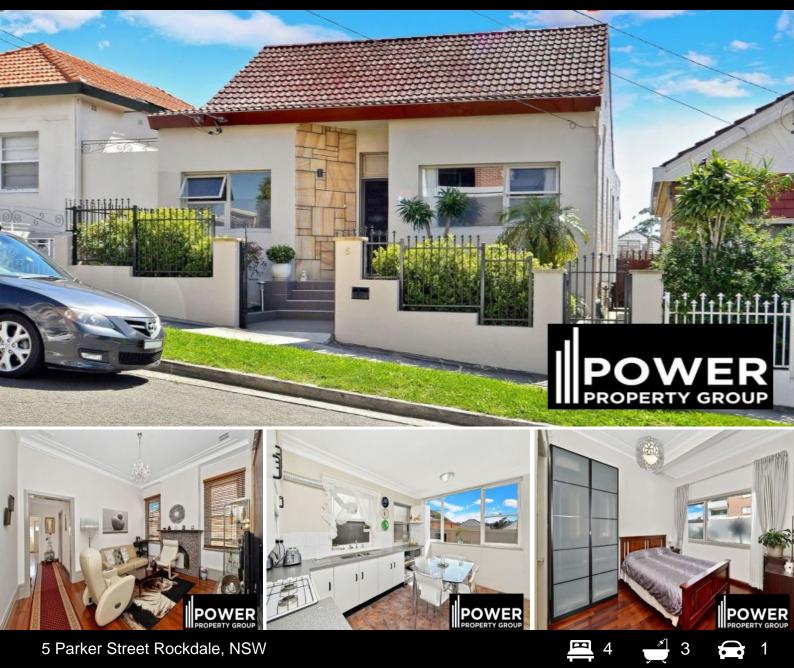

## Extra Large Four Bedroom Home! All Offers Considered!

Positioned on the high side of a quiet street, this brick family home has been recently renovated and is situated in a perfect location only minutes away from local shops, Rockdale Train Station and buses.

- \* Large 4 bedrooms, master bedroom with en-suite, built-in wardrobes
- \* Formal lounge room
- \* Modern gas cooking kitchen & dining area
- \* Two additional bathrooms
- \* Polished timber floors
- \* Sun-drenched Landscaped garden
- \* Rear lane access and lock up garage
- \* 2-3 Minutes walk to station, shops and school
- \* Perfect for the large family