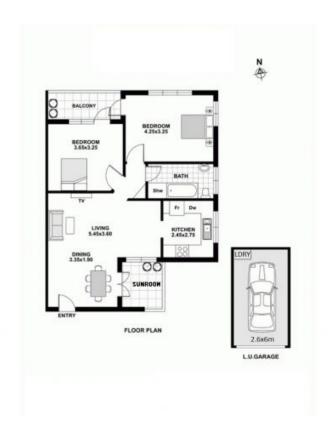

## Well presented apartment in prime location!

Centrally located in the heart of Bondi Junction, is this delightful two-bedroom plus study apartment. Offering a peaceful, leafy outlook, and an abundance of bright and airy living areas spanning over 2 lots. Seconds to Westfield Bondi Junction, Bus & Rail interchanges, Cafes, Restaurants, schools & park

Some Features at a glance include:

- Two bedrooms both with balcony access & open outlook
- Home office / study
- Clean and tidy bathroom
- Renovated gas kitchen with stainless steel appliances
- Light & airy open plan lounge and dining
- Lock-up garage on separate title with internal access & laundry.
- New Floating floors