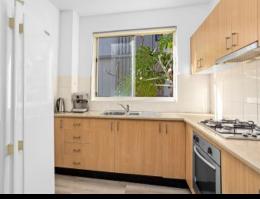

Some Features at a glance include:

- Two bedrooms both with balcony access & open outlook
- Home office / study
- Clean and tidy bathroom
- Renovated gas kitchen with stainless steel appliances
- Light & airy open plan lounge and dining
- Lock-up garage on separate title with internal access & laundry.
- New Floating floors