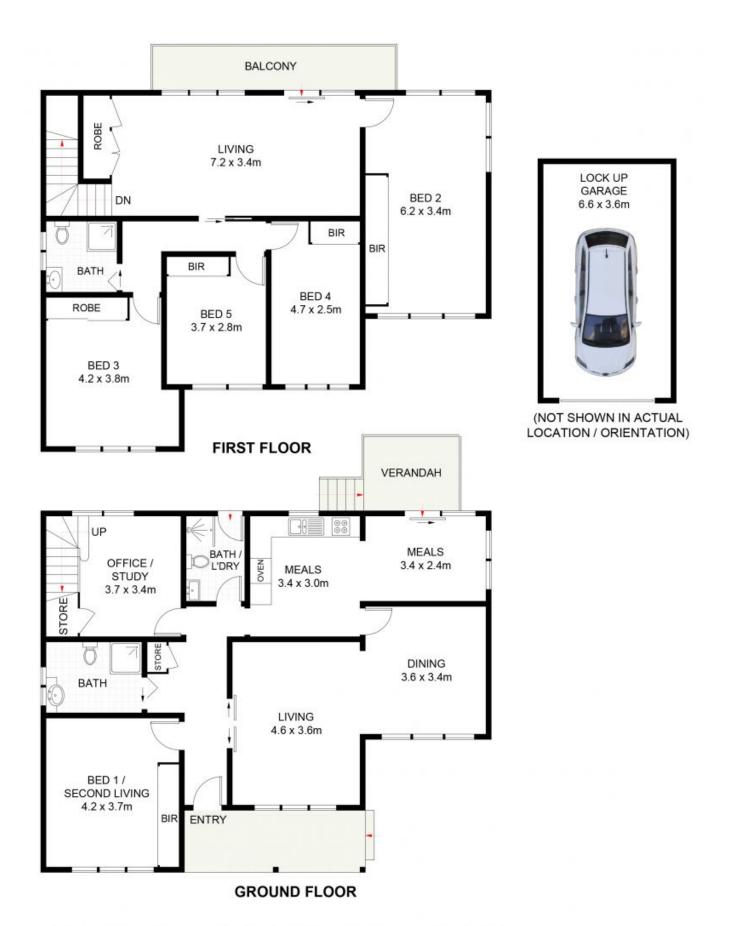

Set in a highly sought after bayside enclave only moments to local waterways and reserves this solid full brick home captures a pleasant and serene leafy outlook with water view glimpses.

- Five generous sized bedrooms (four with brand new built-in robes)
- Solid timber kitchen with ample cupboard space and brand new oven
- Formal and informal living areas, separate entertaining/rumpus room upstairs
- Freshly painted throughout