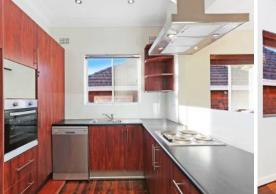

## Features include:

- -Polished timber floorboards throughout
- -Three spacious bedrooms with built-in wardrobes
- -Open plan living and dining area
- -Spacious modern kitchen with stainless steel appliances and ample storage