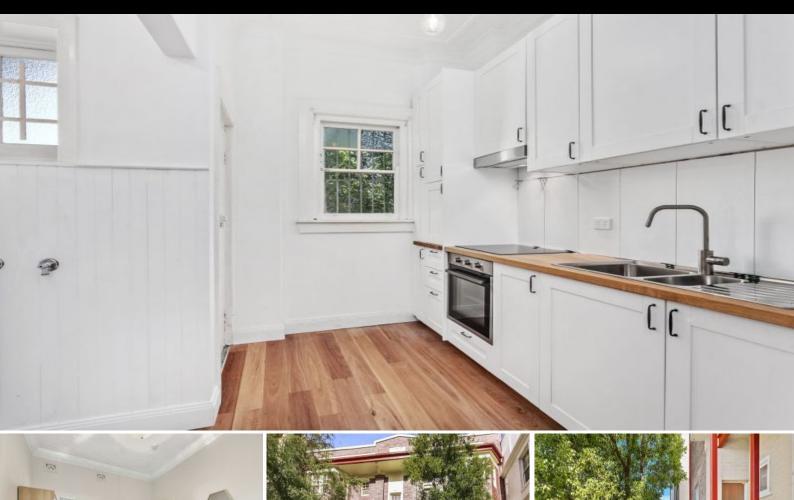

## Boutique Studio in the Heart of Sydney!

A peaceful and private setting at the rear of this character-filled newly renovated apartment. Featuring high ceilings and brand new timber floors with direct access to an outdoor entertaining area. This property is tucked away at the end of a leafy and quiet cul-de-sac enclave, between the buzz of Victoria Street and the tranquility of Rushcutters Bay Park.

Stroll to Kings Cross Station and Potts Point's celebrated dining and entertainment hub. Additional features include:

- Roomy open plan layout
- Unique rear back door
- Timber floors, high ceilings
- Direct access to shared courtyard
- Internal laundry