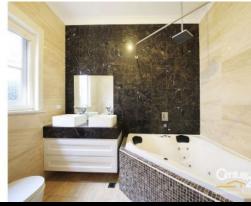

- Huge modern kitchen with stone bench tops, gas appliances, plenty of cupboard space and an island bench
- Master Bedroom with ensuite including spa
- Tiled throughout
- 2 x split system air-conditioning units
- Massive undercover entertainment area
- Off street undercover parking
- Ample storage space
- Internal laundry