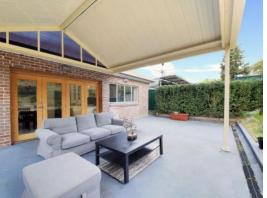

- Huge modern kitchen with stone bench tops, gas appliances, plenty of cupboard space and an island bench
- Master Bedroom with ensuite including spa
- Tiled throughout
- 2 x split system air-conditioning units
- Massive undercover entertainment area
- Off street undercover parking
- Ample storage space
- Internal laundry