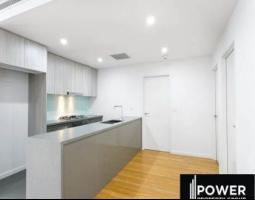

## Features include:

- Kitchen with stainless steel appliances, gas stove and dishwasher
- Modern bathroom
- Extra study room
- Spacious bedrooms with built in wardrobes
- Ducted air-conditioning and security video intercom
- Sun filled balcony which is perfect for entertaining
- Double car spaces plus storage cage