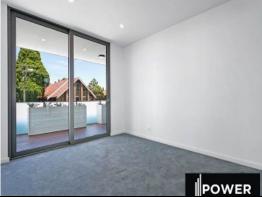

## Features include:

- Kitchen with stainless steel appliances, gas stove and dishwasher
- Modern bathroom
- Extra study room
- Spacious bedrooms with built in wardrobes
- Ducted air-conditioning and security video intercom
- Sun filled balcony which is perfect for entertaining
- Double car spaces plus storage cage