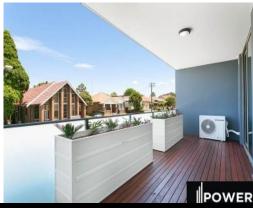

## Features include:

- Kitchen with stainless steel appliances, gas stove and dishwasher
- Modern bathroom
- Extra study room
- Spacious bedrooms with built in wardrobes
- Ducted air-conditioning and security video intercom
- Sun filled balcony which is perfect for entertaining
- Double car spaces plus storage cage