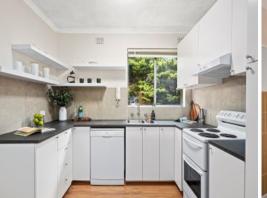

Features Include:

- \* Two bedrooms, both with brand new built-in robes
- \* Brand new modern kitchen with dishwasher and quality electrical appliances
- \* Expansive light-filled living area
- \* Large separate lounge and dining
- \* Entertainers balcony with pleasant outlook with leafy district views
- \* Updated bathroom