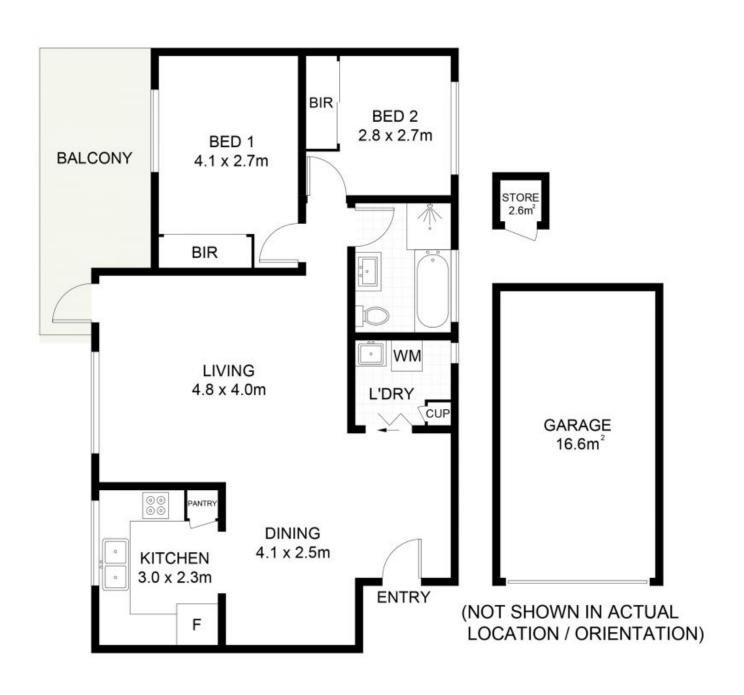

14/36-40 Jersey Road Mortdale, NSW

## NEWLY RENOVATED UNIT IN PRIME LOCATION!!!

Situated on the mid floor of this security complex, this extra large renovated two bedroom apartment would make the ideal first home, or is an excellent investment opportunity. Conveniently located just seconds to shops, cafes, and train station.

Features Include:

- \* Two bedrooms, both with brand new built-in robes
- \* Brand new modern kitchen with dishwasher and quality electrical appliances
- \* Expansive light-filled living area
- \* Large separate lounge and dining
- \* Entertainers balcony with pleasant outlook with leafy district views
- \* Updated bathroom

## 14/36-40 Jersey Avenue, Mortdale

Scale in metres. Indicative only. Dimensions are approximate. All information contained herein is gathered from it is were enquiried, we believe to be reliable. However, we cannot guarantee its accuracy and interested persons should rely on their were enquiried,