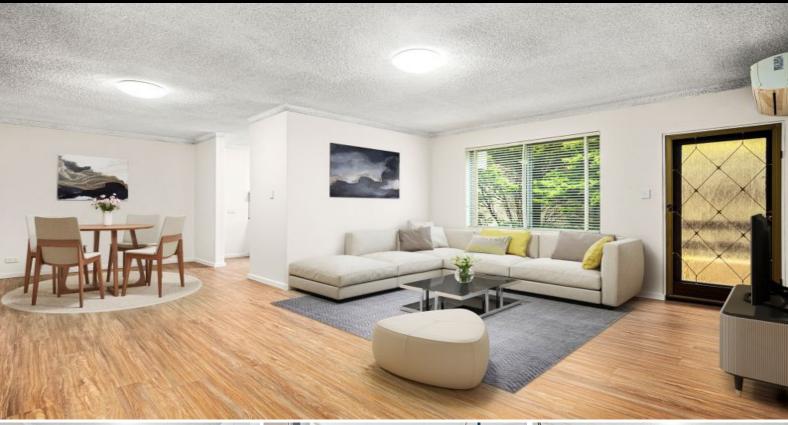

## NEWLY RENOVATED UNIT IN PRIME LOCATION!!!

Situated on the mid floor of this security complex, this extra large renovated two bedroom apartment would make the ideal first home, or is an excellent investment opportunity. Conveniently located just seconds to shops, cafes, and train station.

Features Include:

- \* Two bedrooms, both with brand new built-in robes
- \* Brand new modern kitchen with dishwasher and quality electrical appliances
- \* Expansive light-filled living area
- \* Large separate lounge and dining
- \* Entertainers balcony with pleasant outlook with leafy district views
- \* Updated bathroom