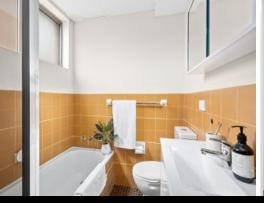

Features Include:

- \* Two bedrooms, both with brand new built-in robes
- \* Brand new modern kitchen with dishwasher and quality electrical appliances
- \* Expansive light-filled living area
- \* Large separate lounge and dining
- \* Entertainers balcony with pleasant outlook with leafy district views
- \* Updated bathroom