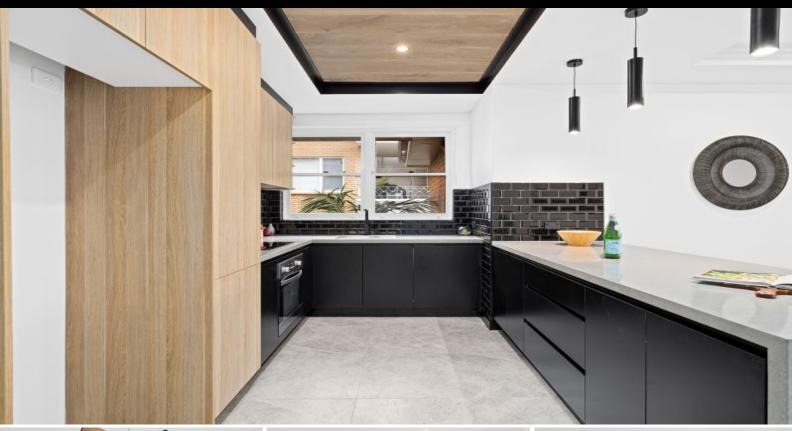

## IN A LEAGUE OF ITS OWN!

An inspired renovation has transformed this two bedroom unit into a superb contemporary living space and made a statement in style and quality. Displaying an intelligent use of space, light filled interiors and many high-quality inclusions, it offers a sleek and modern home embracing easy care living and entertaining.

- \* Two sizeable bedrooms, both with built-in wardrobes
- \* Showpiece kitchen with caesar stone benches & breakfast bar and high-end appliances and fixtures
- \* Generous living quarters with separate dining
- \* Ultra-modern interiors feature a bright open plan living space
- \* Chic designer bathroom with high end tap ware
- \* Internal laundry, WC, custom joinery and storage
- \* Private balcony with district views