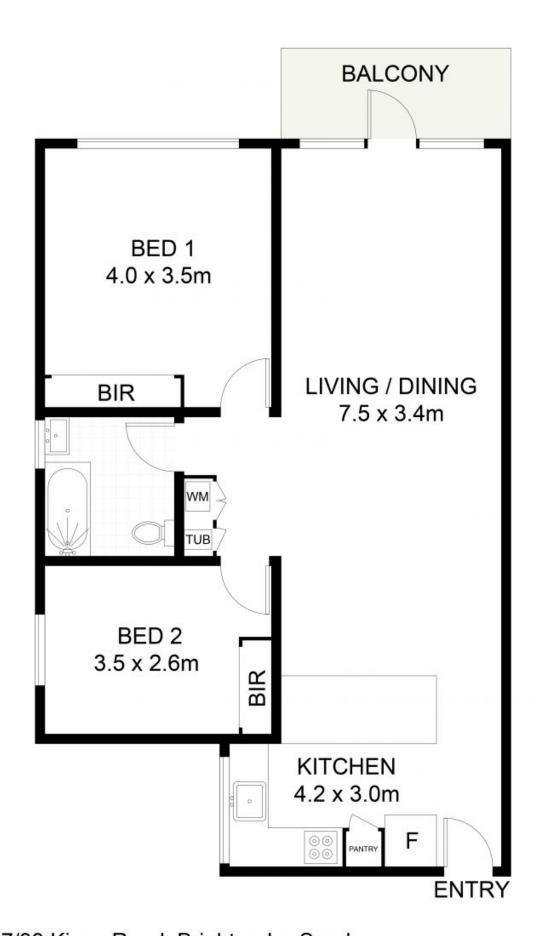

- \* Two sizeable bedrooms, both with built-in wardrobes
- \* Showpiece kitchen with caesar stone benches & breakfast bar and high-end appliances and fixtures
- \* Generous living quarters with separate dining
- \* Ultra-modern interiors feature a bright open plan living space
- \* Chic designer bathroom with high end tap ware
- \* Internal laundry, WC, custom joinery and storage
- \* Private balcony with district views