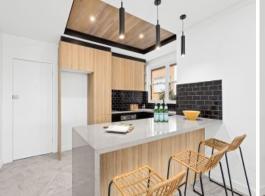

## IN A LEAGUE OF ITS OWN!

An inspired renovation has transformed this two bedroom unit into a superb contemporary living space and made a statement in style and quality. Displaying an intelligent use of space, light filled interiors and many high-quality inclusions, it offers a sleek and modern home embracing easy care living and entertaining.

- \* Two sizeable bedrooms, both with built-in wardrobes
- \* Showpiece kitchen with caesar stone benches & breakfast bar and high-end appliances and fixtures
- \* Generous living quarters with separate dining
- \* Ultra-modern interiors feature a bright open plan living space
- \* Chic designer bathroom with high end tap ware
- \* Internal laundry, WC, custom joinery and storage
- \* Private balcony with district views