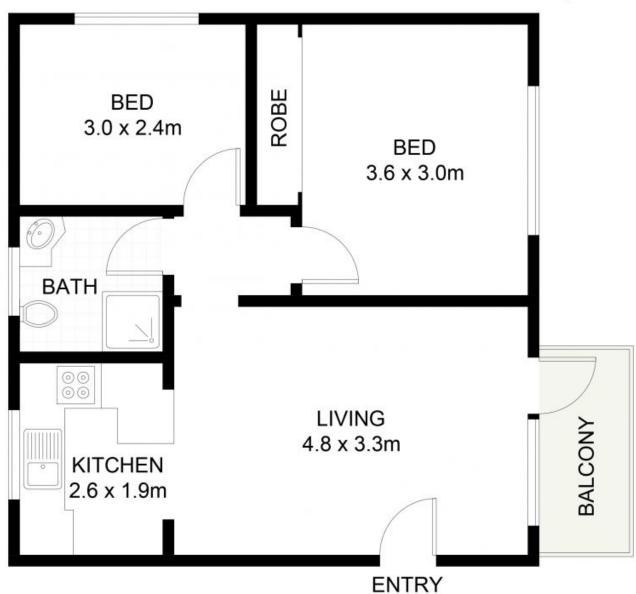

Features include:

- \* Combined living/dining
- \* 2 bedrooms, built in to main
- \* Updated kitchen
- \* Well presented bathroom
- \* Sun lit balcony off lounge room

**Council Rates:** \$359.00 p/q **Water Rates:** \$183.24 p/q **Strata Rates:** \$721.00 p/q

## 4/6 Moate Avenue, Brighton Le Sands

Scale in metres. Indicative only. Dimensions are approximate. All information contained herein is gathered from it curces we believe to be reliable. However, we cannot guarantee its accuracy and interested persons should rely on the information of the informat