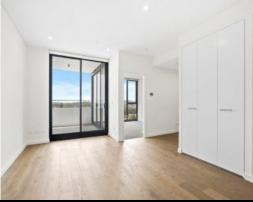

Features include:

Large bedroom with floor to ceiling Glass. Capturing views of Botany Bay whilst laying in bed.

Study nook

Spacious balcony, ideal space to relax and entertain Modern Holland blinds