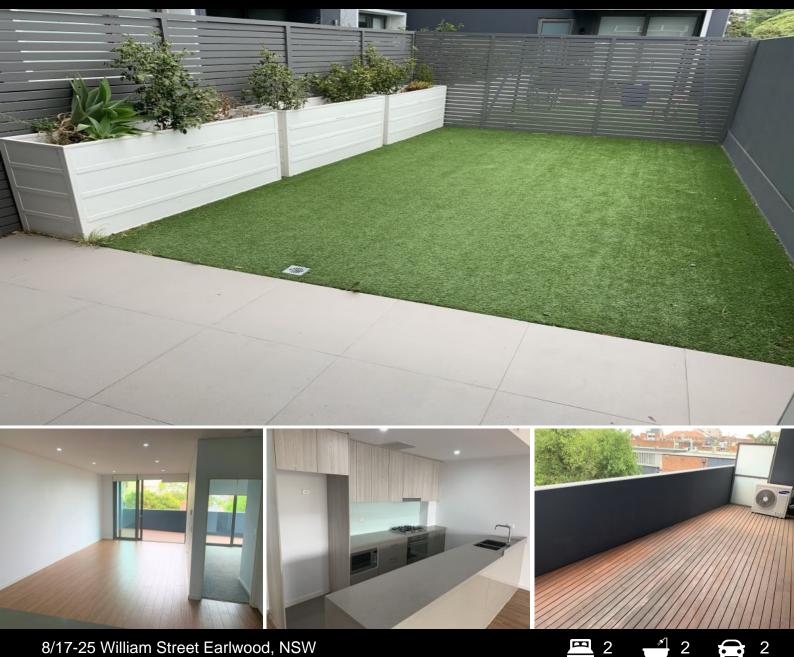

## Immaculate Two Bedroom Apartment

Courtyard Don't miss out on the opportunity to live in Earlwood's most desirable

apartment building. Features of this ultra-modern apartment include:

? Prized northerly aspect enjoying views of Sydney city skyline

? Two generously proportioned bedrooms with built-in wardrobes. Master bedroom with walk-in-wardrobe, ensuite and balcony access

? Sun-filled open plan living and dining area leading onto entertainer's

- balcony with timber decking
- ? Great sized courtyard with room for the kids to play
- ? Some with private, sun-filled courtyard
- ? Ample storage space
- ? Internal laundry with dryer
- ? DOUBLE car space