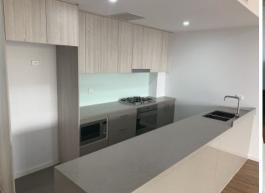

## Immaculate Two Bedroom Apartment

Don't miss out on the opportunity to live in Earlwood's most desirable apartment building. Features of this ultra-modern apartment include:

- ? Prized northerly aspect enjoying views of Sydney city skyline
- ? Two generously proportioned bedrooms with built-in wardrobes. Master bedroom with walk-in-wardrobe, ensuite and balcony access
- ? Sun-filled open plan living and dining area leading onto entertainer's balcony with timber decking
- ? Some with private, sun-filled courtyard
- ? Spacious gourmet kitchen with stainless steel appliances, gas stove, dishwasher, microwave, ample bench and storage space
- ? Ample storage space
- ? Internal laundry with dryer