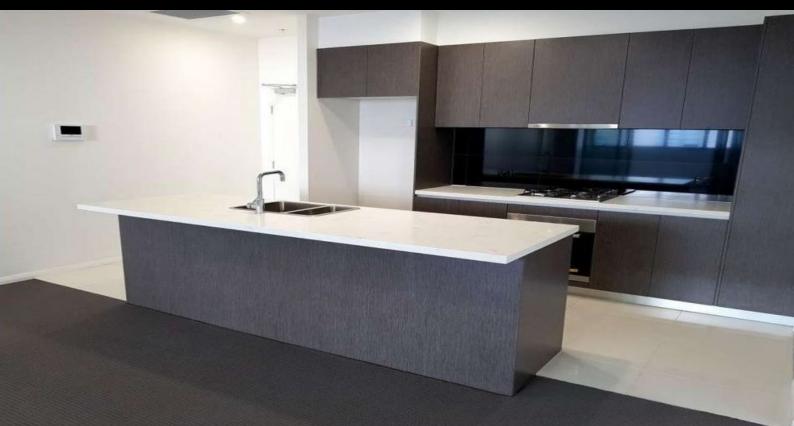

Features include:

- ? Two bedrooms with built-in wardrobes, main with ensuite
- ? Spacious balcony, ideal space to relax and entertain
- ? Modern gas kitchen with stainless steel appliances and stone benchtops
- ? Large open plan living area
- ? Ducted air-conditioning throughout, internal laundries and secure
- basement parking with storage cage
- ? Chic fully tiled bathrooms