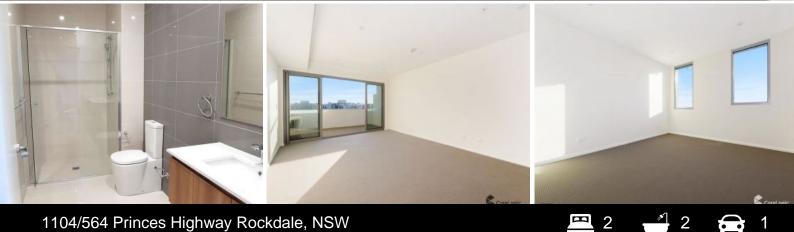

Features include:

- ? Two bedrooms with built-in wardrobes, main with ensuite
- ? Spacious balcony, ideal space to relax and entertain
- ? Modern gas kitchen with stainless steel appliances and stone benchtops
- ? Large open plan living area
- ? Ducted air-conditioning throughout, internal laundries and secure
- basement parking with storage cage
- ? Chic fully tiled bathrooms