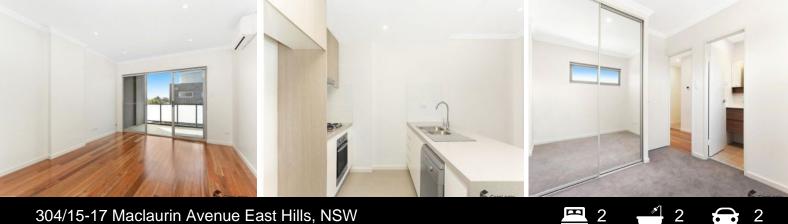

- Generous balcony provides the ideal entertaining space
- Modern, brand new apartment with meticulously interiors
- Internal laundry includes dryer
- Modern kitchen with stainless steel appliances
- Split System Air conditioning
- Timber flooring with carpet throughout bedrooms
- Secure building including video intercom and lift access
- Double underground car spaces with additional storage cage
- Walking distance to train station, shopping centre and eateries