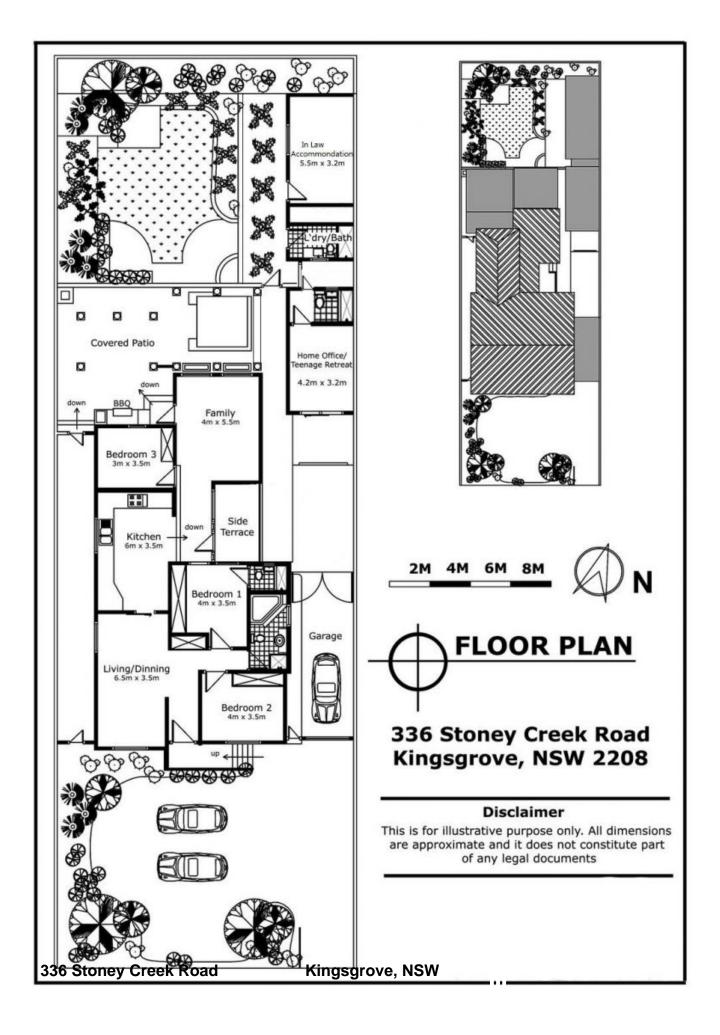

## 336 Stoney Creek Road Kingsgrove, NSW

## UNDER CONTRACT!!!

Set over a total land size of 702m2 (approx) this solid double brick 5 bedroom house is a:

Developers dream (Large Duplex Site S.T.C.A. 15.55m frontage x 45.15m)

Ideal for an astute investor (current great rental return of \$1270 per week plus development potential)

Perfect for a large family (Multiple living areas and unique layout)

Other great features include:

? Two separate generous living areas

 Council Rates:
 \$509.00 p/q

 Water Rates:
 \$198.89 p/q

**E** 5

**Peter Gribilas** 0434 016 127