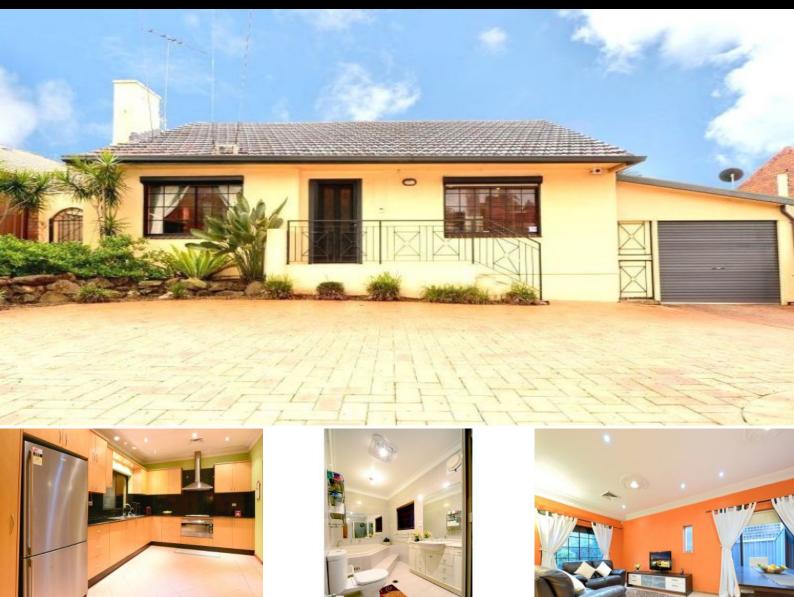

## 336 Stoney Creek Road Kingsgrove, NSW

## Light-Filled Home Full Of Potential

## UNDER CONTRACT!!!

Set over a total land size of 702m2 (approx) this solid double brick 5 bedroom house is a:

Developers dream (Large Duplex Site S.T.C.A. 15.55m frontage x 45.15m)

Ideal for an astute investor (current great rental return of \$1270 per week plus development potential)

Perfect for a large family (Multiple living areas and unique layout)

Other great features include:

? Two separate generous living areas

 Council Rates:
 \$509.00 p/q

 Water Rates:
 \$198.89 p/q

**E** 5

**Peter Gribilas** 0434 016 127